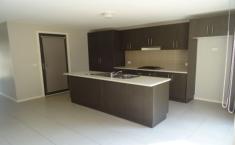

## 2/414A Nicholson Street Black Hill VIC

Situated within walking distance to the city center, public transport and shopping facilities is this modern townhouse that offers flair and stylish living. The many features include walk in robe and ensuite to master bedroom with stunning views overlooking Ballarat. The remaining two bedrooms have built in robes, split system heating/cooling in all bedrooms and living area, stylish functional kitchen with stainless steel appliances including dishwasher, large open plan living that overlooks a low maintenance outdoor living area, single garage with automatic roller door and space for a second car. No animals. No Internal Smoking. Inspection will impress.