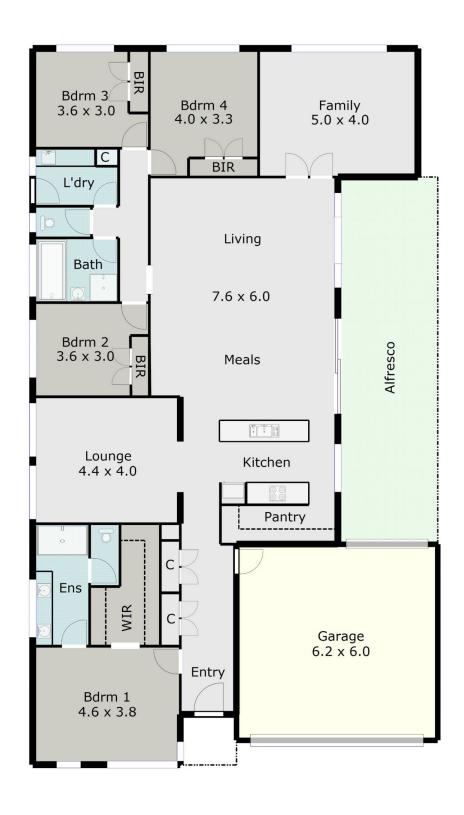

## 20 Limerick Street Alfredton VIC

Please contact Leigh Hutchinson or any of our sales consultants to arrange a convenient time to conduct a safe and controlled private inspection.

Positioned in a rapidly expanding location of Alfredton, in one of Ballarat's most sought after, quality estates within close proximity to both public and private schools, sporting and leisure facilities and shopping precincts. Embrace quality living with this superior 4 bedroom open plan home with an elegant, light filled interior. The open plan living zone; kitchen, meals and living unites access to the expansive alfresco/entertaining area which creates a private and tranquil setting for outdoor living. The kitchen showcases stone benchtops, walk in pantry and stainless steel appliances. Master bedroom features a walk in robe and ensuite, the three additional bedrooms boast built in robes. Spacious, comfortable living with an additional

## TOTAL LIVING AREA: APPROX. 22.4 SQ