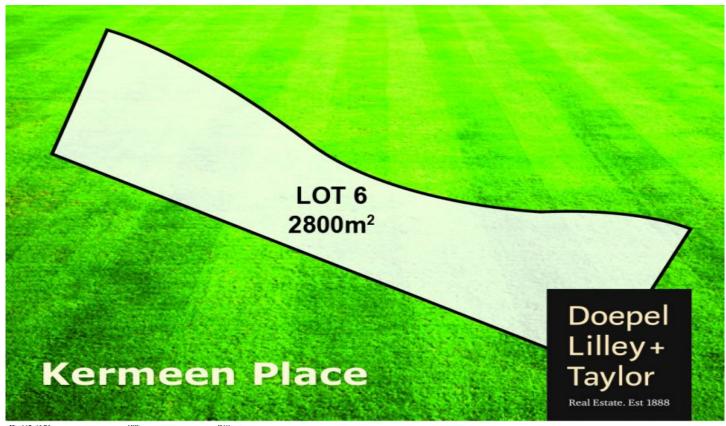

## 6/80 Launchley Drive Cardigan VIC

Lot 6 features a wide frontage - the ability to build something different!

Live the good life on a grand scale is easy on such impressive block sizes. Weather you're big on entertaining, recreation or just relaxing you'll never be crammed for style. Secure your block today with land from 2000m2. Be part of Ballarat's fast growing suburbs Alfredton & Lucas, with easy access to shopping centres, schooling, park-lands and freewayl

- Titles Expected late 2019
- Zoned to Ballarat High School

**Price** : \$ 340,000 **Land Size** : 2000 sqm

View: https://www.doepels.com.au/sale/vic/ballara

t-western-district/cardigan/residential/land/6