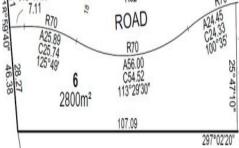

## 6/80 Launchley Drive Cardigan VIC

Lot 6 features a wide frontage - the ability to build something different!

Live the good life on a grand scale is easy on such impressive block sizes. Weather you're big on entertaining, recreation or just relaxing you'll never be crammed for style. Secure your block today with land from 2000m2. Be part of Ballarat's fast growing suburbs Alfredton & Lucas, with easy access to shopping centres, schooling, park-lands and freewayl

- Titles Expected late 2019
- Zoned to Ballarat High School

**Price** : \$ 340,000 **Land Size** : 2000 sqm

View: https://www.doepels.com.au/sale/vic/ballara

t-western-district/cardigan/residential/land/6