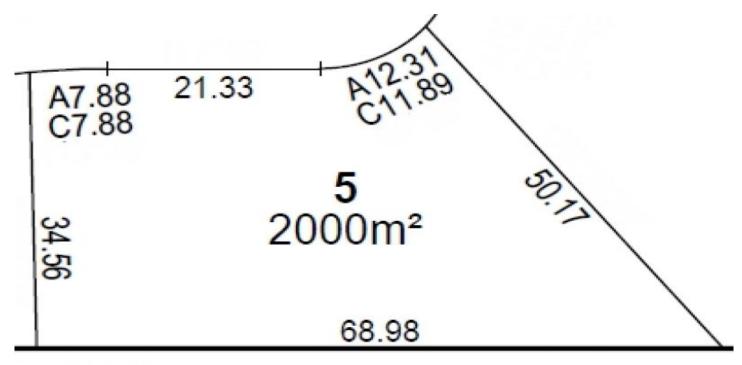

## 5/80 Launchley Drive Cardigan VIC

Live the good life on a grand scale is easy on such impressive block sizes. Weather you're big on entertaining, recreation or just relaxing you'll never be crammed for style. Secure your block today with land from 2000m2. Be part of Ballarat's fast growing suburbs Alfredton & Lucas, with easy access to shopping centres, schooling, park-lands and freewayl

- Titles Expected late 2019
- Zoned to Ballarat High School

**Price** : \$ 325,000 **Land Size** : 2000 sqm

View: https://www.doepels.com.au/sale/vic/ballara

t-western-district/cardigan/residential/land/6