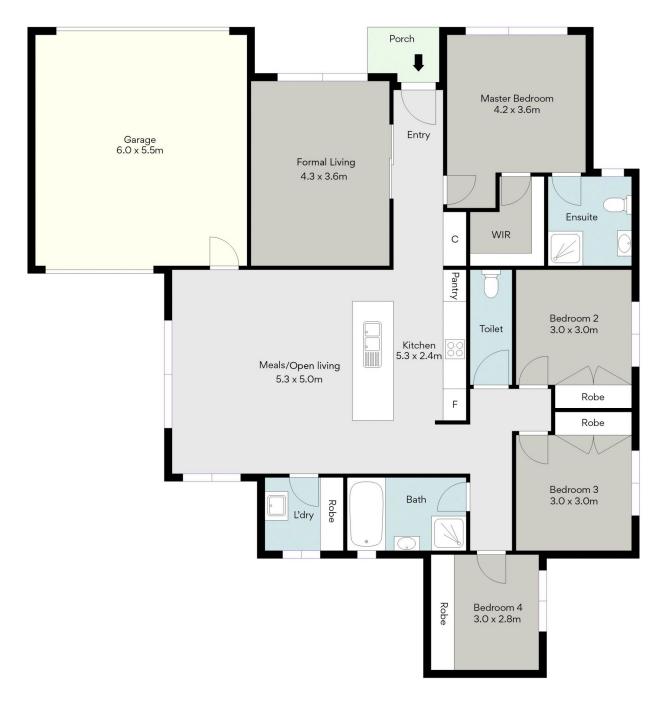

## **1 Aquiver Terrace Miners Rest VIC**

Superbly built home by renowned local builder BCM, this stunning 4 bedroom home has been designed towards all categories of buyers! For first home buyers it represents a great entry level home, cleverly designed, this lovely home has a great floorplan and modern fixtures and fittings throughout. Investors can take advantage of depreciation benefits. For growing families outside a lovely yard space on 710ms block, double garage with internal and rear access. Inside large walk in pantry and generous open plan central living zone plus formal living area to the front of the home offers plenty of space. Retirees enjoy a well-appointed home for low maintenance living with room for the family to gather for those special occasions. Master bedroom with large ensuite and walk in robe, built in robes to other bedrooms. Bright, modern kitchen that connects to the outdoor space via large sliding doors. Located just minutes from Stockland Shopping centre in Wendouree,

## DISCLAIMER:

ALL DIMENSIONS ARE APPROXIMATE & NOT 100% TO SCALE. FOR FURTHER INFORMATION, PLEASE CONTACT YOUR AGENT DIRECTLY.