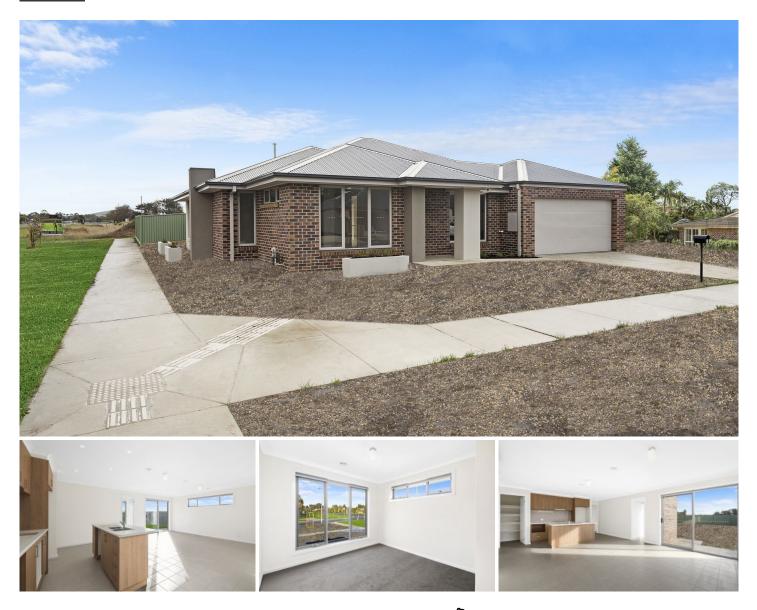

## **1 Aquiver Terrace Miners Rest VIC**

Superbly built home by renowned local builder BCM, this stunning 4 bedroom home has been designed towards all categories of buyers! For first home buyers it represents a great entry level home, cleverly designed, this lovely home has a great floorplan and modern fixtures and fittings throughout. Investors can take advantage of depreciation benefits. For growing families outside a lovely yard space on 710ms block, double garage with internal and rear access. Inside large walk in pantry and generous open plan central living zone plus formal living area to the front of the home offers plenty of space. Retirees enjoy a well-appointed home for low maintenance living with room for the family to gather for those special occasions. Master bedroom with large ensuite and walk in robe, built in robes to other bedrooms. Bright, modern kitchen that connects to the outdoor space via large sliding doors. Located just minutes from Stockland Shopping centre in Wendouree,

## 4 🛤 2 📛 2 🚘

| Price     | : \$ 430,00 |
|-----------|-------------|
| Land Size | :710 sqm    |

View

)0

: https://www.doepels.com.au/sale/vic/ballara t-western-district/miners-rest/residential/hou

se/6188146