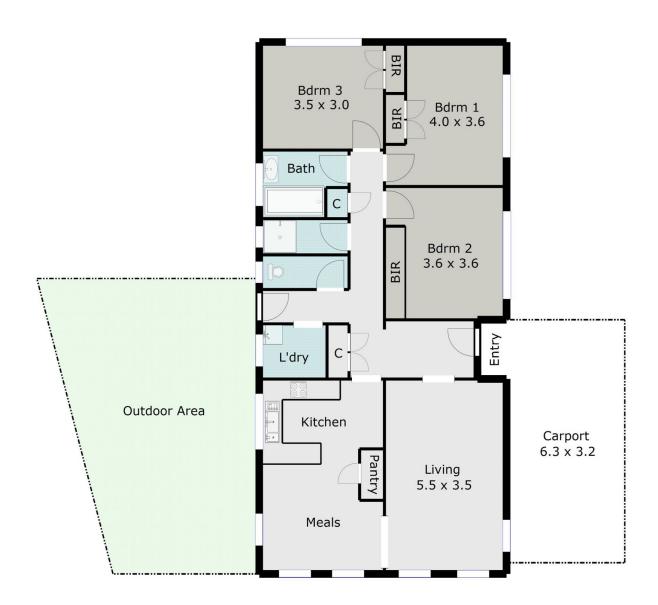

## 1 Dallas Avenue Mount Clear VIC

This home will make the perfect entry level home for first home buyers or a great down sizer offering charm and character to play with, definitely an affordable option for savvy investors or future residency for those wishing to kick the rental market. Situated in one of Ballarat's top performing suburbs known for its native outlooks, walking tracks and close proximity to schools both public and private plus Midvale shopping centre and just a short drive to Ballarat's CBD this location is desirable. Boasting 3 good sized bedrooms with built in robes and all serviced by a family bathroom with separate bath, shower and separate toilet and laundry. A good functional floor plan with the living space flowing off the kitchen/meals and has a wood heater providing warmth in these cold winter months. Outside an undercover alfresco area, sunblinds, good sized back yard and a single carport with fully lined roof and single garage with roller door. Room for your caravan or