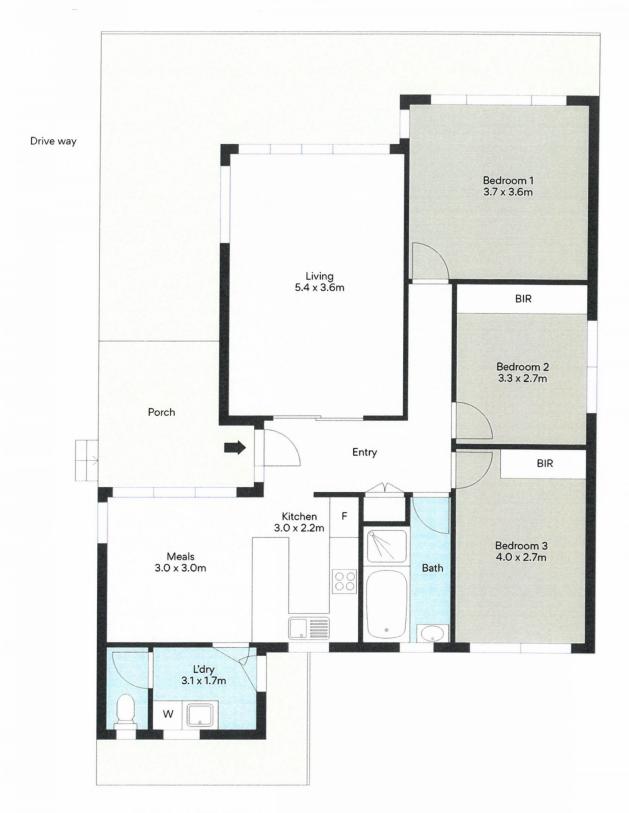

n station and CBD. A bright, modern well-appointed kitchen/meals, separate living area with a large open window offering views outside, renovated bathroom and generous bedroom sizes all combined offer a low maintenance and comfortable home with gas heating. Private rear north facing yard all on 519m2 allotment with easy care gardens and brand new concrete driveway leads to a large single garage. First home buyers take advantage of low interest rates and grants available to secure this prime piece of real estate. This is a must see home on your inspection list!

3 📭 1 🖺 2 🗬

**Price** : \$ 444,000 **Land Size** : 519 sqm

View : https://www.doepels.com.au/sale/vic/ballara

t-western-district/soldiers-hill/residential/hou

se/6188143



Tony Lockyer 03 5331 2000



John Morris 03 5331 2000



Approx land size 500 sqm

## DISCLAIMER: