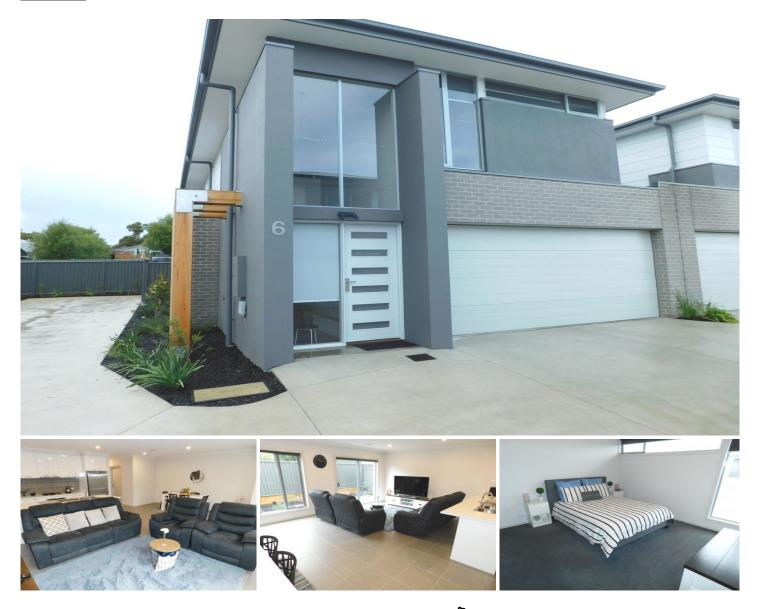

## 6/3 Colette Court Canadian VIC

Doepel Lilley & Taylor are proud to present for lease this architecturally designed townhouse. Featuring four bedrooms all with robes, master has walk-in robe and ensuite, open plan living/meals and a stylish kitchen with stainless steel appliances and soft close cupboards and drawers, family bathroom with separate shower/bath, ducted heating throughout and a split system downstairs. Externally is a double garage with large storage cupboards and a low maintenance courtyard. Situated within easy access to the Ballarat CBD, Western Highway and the Fed Uni & Technology Park Precinct this property is a must see. No pets. No internal smoking. 12 month lease preferred. It is the responsibility of the tenant to check/research availability of telephone and internet access at any property. All costs associated with any connections are the responsibility of the tenant/s. INSPECTION BY APPOINTMENT ONLY. SHOULD YOU NOT REGISTER