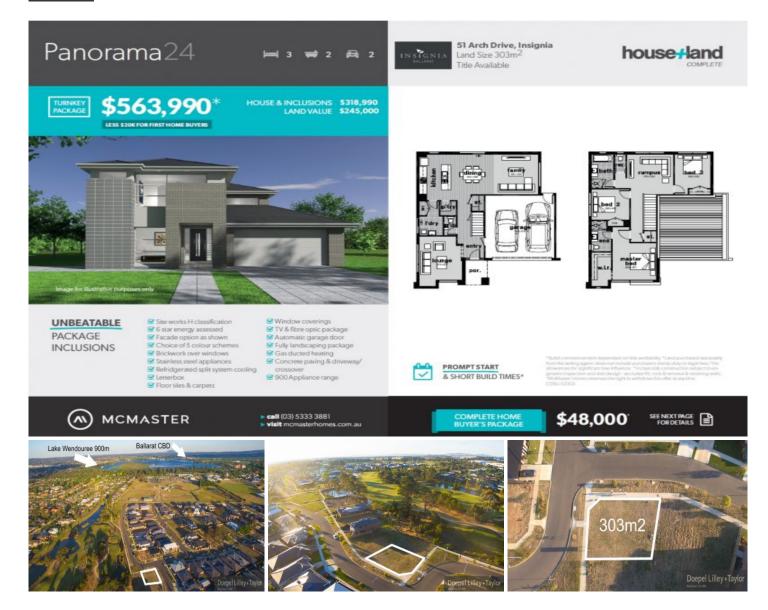

## **51 Arch Drive Alfredton VIC**

Here presents your last chance to secure land in one of Ballarat's most sought after locations. Take a stroll through the wonderful tree lined streets and you will soon see why this is regarded as Ballarat's Premiere Estate. With 2 street frontages, and views of the multi-million dollar Ballarat Golf Course, the 303m2 allotment will attract those looking to downsize and maintain a prestigious lifestyle. Insignia offers a lifestyle like no other, carefully planned to capture the quality of luxurious modern living, mixed with family friendly environments and simply stunning outlooks throughout.

Features include:

- 2 street frontages (corner of Arch Drive and Sparkling Close)
- House and Land Packages Available
- Golf course outlook towards the 4th & 5th holes
- 303m2 corner allotment

**Price** : \$ 235,000

Land Size : 303 sqm View : https://ww

: https://www.doepels.com.au/sale/vic/ballara t-western-district/alfredton/residential/land/6 188128

Tony Lockyer 03 5331 2000