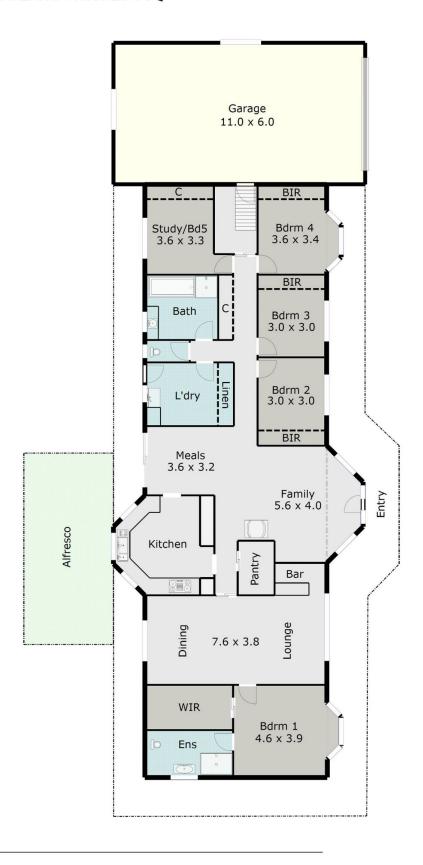

## 400 Fussell Street Canadian VIC

Charming and stylish, this immaculate home caters for a large family inside and out - large main bedroom with enormous walk-in robe storage and ensuite, a further 4 bedrooms all with built-ins, the warmth and charm of jarrah flooring and built-in bar to the family living space, formal living room with built-ins, solid fuel and gas heating, and a well appointed delightful kitchen with large walk-in pantry, 900mm stove, great storage and bench space and the most amazing cedar vaulted ceiling, adjacent to a generous family dining area. Enormous storage throughout, quality fittings and fixtures, beautifully tiled return verandahs, outdoor living space, 4-car garage under roof plus extra double garage, corner block approx 51x51m with easy access and even potential to subdivide if desired (stca). A charming high calibre property with loads of style, in a delightful, peaceful setting with native bushland nearby. Secure your new family lifestyle today.

## TOTAL LIVING AREA: APPROX. 25.4 SQ