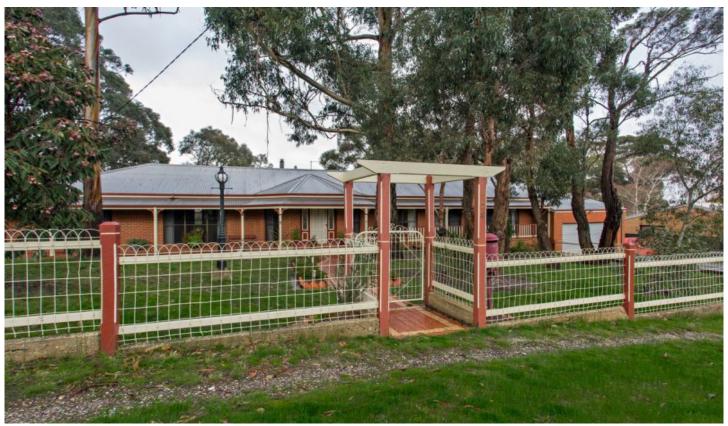

## 400 Fussell Street Canadian VIC

Charming and stylish, this immaculate home caters for a large family inside and out - large main bedroom with enormous walk-in robe storage and ensuite, a further 4 bedrooms all with built-ins, the warmth and charm of jarrah flooring and built-in bar to the family living space, formal living room with built-ins, solid fuel and gas heating, and a well appointed delightful kitchen with large walk-in pantry, 900mm stove, great storage and bench space and the most amazing cedar vaulted ceiling, adjacent to a generous family dining area. Enormous storage throughout, quality fittings and fixtures, beautifully tiled return verandahs, outdoor living space, 4-car garage under roof plus extra double garage, corner block approx 51x51m with easy access and even potential to subdivide if desired (stca). A charming high calibre property with loads of style, in a delightful, peaceful setting with native bushland nearby. Secure your new family lifestyle today.

5 连 2 📛 6 🖨

Land Size: 2600 sqm

View : https://www.doepels.com.au/sale/vic/ballara

t-western-district/canadian/residential/house

/6188124

John Morris 03 5331 2000

Tony Lockyer 03 5331 2000