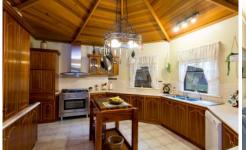

## 400 Fussell Street Canadian VIC

Charming and stylish, this immaculate home caters for a large family inside and out - large main bedroom with enormous walk-in robe storage and ensuite, a further 4 bedrooms all with built-ins, the warmth and charm of jarrah flooring and built-in bar to the family living space, formal living room with built-ins, solid fuel and gas heating, and a well appointed delightful kitchen with large walk-in pantry, 900mm stove, great storage and bench space and the most amazing cedar vaulted ceiling, adjacent to a generous family dining area. Enormous storage throughout, quality fittings and fixtures, beautifully tiled return verandahs, outdoor living space, 4-car garage under roof plus extra double garage, corner block approx 51x51m with easy access and even potential to subdivide if desired (stca). A charming high calibre property with loads of style, in a delightful, peaceful setting with native bushland nearby. Secure your new family lifestyle today.