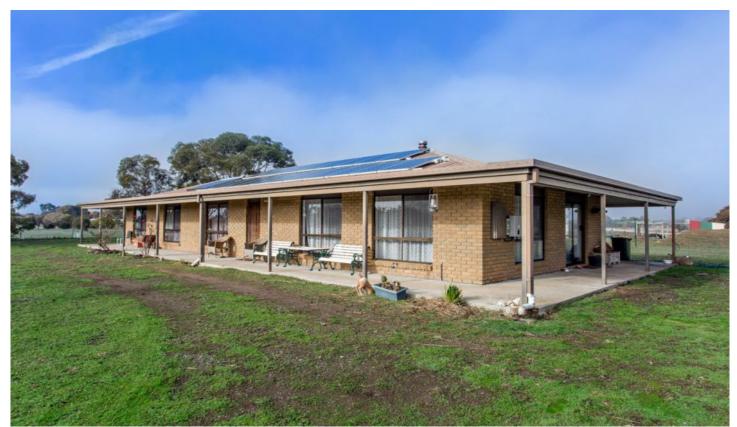

## 101 Hopetoun Road Mitchell Park VIC

Situated on 10 acres, this 3 bedroom family home offers tranguil living whilst still being just a few minutes' drive from the convenience of Stockland Shopping Centre in Wendouree. Large shedding adjacent to the home is a standout and includes a 36m x 12m main shed, 15m x 7.5m shed (currently with a timber floor, set up for shearing), free standing double garage/workshop and external lined "sleep-out" all providing ample room for tradies and businessmen, or the opportunity to lease out the sheds, being separately fenced. The home is surrounded by a large verandah, has generously sized bedrooms with built in robes and bathroom with separate bath and shower. Open plan, tiled dining and kitchen, equipped with an electric cooktop, range hood, oven and ample bench space. Wood fire in the lounge room will keep you cosy in these cooler months and the solar panels are a great cost effective addition to this rural dwelling, which