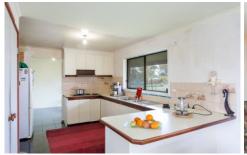

## 101 Hopetoun Road Mitchell Park VIC

Situated on 10 acres, this 3 bedroom family home offers tranguil living whilst still being just a few minutes' drive from the convenience of Stockland Shopping Centre in Wendouree. Large shedding adjacent to the home is a standout and includes a 36m x 12m main shed, 15m x 7.5m shed (currently with a timber floor, set up for shearing), free standing double garage/workshop and external lined "sleep-out" all providing ample room for tradies and businessmen, or the opportunity to lease out the sheds, being separately fenced. The home is surrounded by a large verandah, has generously sized bedrooms with built in robes and bathroom with separate bath and shower. Open plan, tiled dining and kitchen, equipped with an electric cooktop, range hood, oven and ample bench space. Wood fire in the lounge room will keep you cosy in these cooler months and the solar panels are a great cost effective addition to this rural dwelling, which