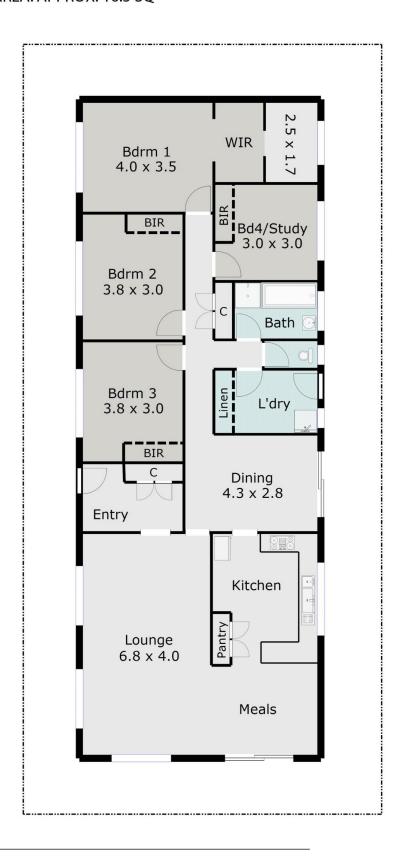

## 101 Hopetoun Road Mitchell Park VIC

Situated on 10 acres, this 3 bedroom family home offers tranguil living whilst still being just a few minutes' drive from the convenience of Stockland Shopping Centre in Wendouree. Large shedding adjacent to the home is a standout and includes a 36m x 12m main shed, 15m x 7.5m shed (currently with a timber floor, set up for shearing), free standing double garage/workshop and external lined "sleep-out" all providing ample room for tradies and businessmen, or the opportunity to lease out the sheds, being separately fenced. The home is surrounded by a large verandah, has generously sized bedrooms with built in robes and bathroom with separate bath and shower. Open plan, tiled dining and kitchen, equipped with an electric cooktop, range hood, oven and ample bench space. Wood fire in the lounge room will keep you cosy in these cooler months and the solar panels are a great cost effective addition to this rural dwelling, which

## TOTAL LIVING AREA: APPROX. 16.5 SQ