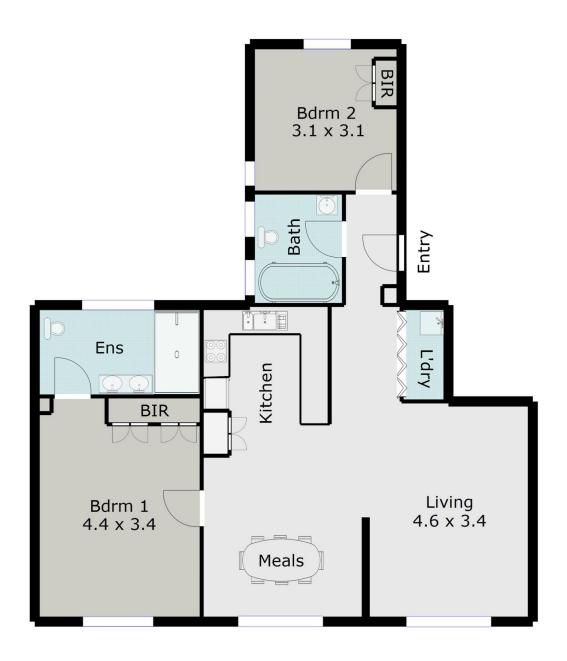

21/300 Gillies Street Wendouree VIC

Two Bedrooms, Ensuite, Open Plan Living, Two Car Parks. Situated on the top floor this lovely Monastery apartment features two spacious bedrooms with built in robes, master bedroom boasts an ensuite, open plan living area, kitchen with electric oven and gas cooking top, stainless steel dishwasher and plenty of cupboard space, family bathroom with shower over bath, gas heating and two car parking spaces including (one situated undercover). This property is a short walk to the railway station, Stockland Shopping Complex and Lake Wendouree. No Animals. No Internal Smoking. Inspection will impress. 12 month lease. INSPECTION BY APPOINTMENT ONLY. SHOULD YOU NOT REGISTER THE INSPECTION MAY NOT PROCEED.