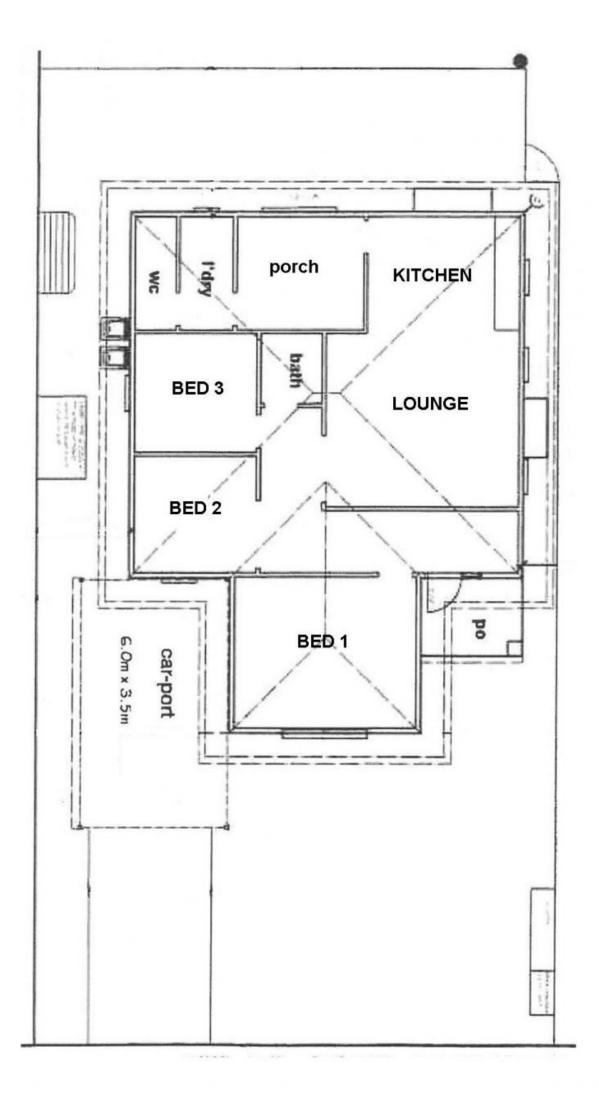

## **108 Beverin Street Sebastopol VIC**

This well presented home situated within walking distance of shops, parks, schools and public transport features three bedrooms, two with large robes, spacious lounge with combustion fire box and split sytem, ducted gas heating throughout, kitchen with gas cooking and dishwasher and family bathroom with shower over the bath. Externally there is a carport and small garden shed in the low maintenance rear courtyard and on the front three windows there are motorised electric shutters for security and insulation from noise and the weather. 12 month lease. No internal smoking. Pets on application. INSPECTION BY APPOINTMENT ONLY. SHOULD YOU NOT REGISTER THE INSPECTION MAY NOT PROCEED.