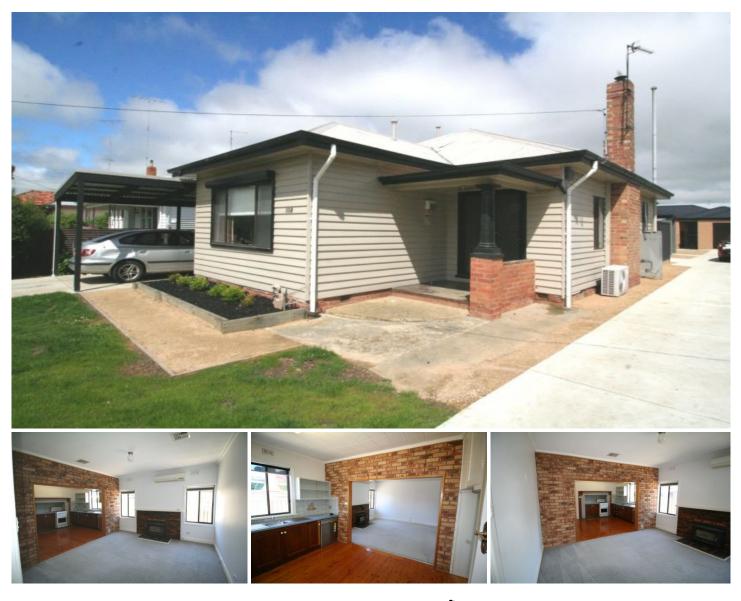

## **108 Beverin Street Sebastopol VIC**

This well presented home situated within walking distance of shops, parks, schools and public transport features three bedrooms, two with large robes, spacious lounge with combustion fire box and split sytem, ducted gas heating throughout, kitchen with gas cooking and dishwasher and family bathroom with shower over the bath. Externally there is a carport and small garden shed in the low maintenance rear courtyard and on the front three windows there are motorised electric shutters for security and insulation from noise and the weather. 12 month lease. No internal smoking. Pets on application. INSPECTION BY APPOINTMENT ONLY. SHOULD YOU NOT REGISTER THE INSPECTION MAY NOT PROCEED.

## 3 🎮 1 🚔 1 🚘

View

Land Size : 297 sqm

: https://www.doepels.com.au/lease/vic/ballar at-western-district/sebastopol/residential/ho use/6188120

Shane Kozaris 03 5337 0066