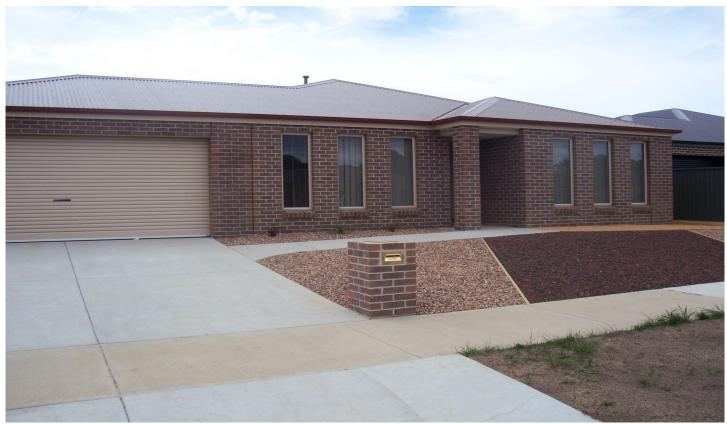

## 16 King George Way Mitchell Park VIC

Situated in Mitchell Park Estate with easy access to the Western Highway, Ballarat West Employment Zone and Wendouree Train Station this outstanding family home features four spacious bedrooms, all with built-in robes, main bedroom has walk-in robe and large ensuite, three separate living areas, lovely bright kitchen with electric wall oven and gas hot plates, rangehood, dishwasher, pantry and plenty of cupboard space, gas ducted central heating, family bathroom with separate shower and bath. Externally, there is a double garage with rear single garage door leading to a large low maintenance enclosed yard. No internal smoking. No animals. INSPECTION BY APPOINTMENT ONLY. SHOULD YOU NOT REGISTER THE INSPECTION MAY NOT PROCEED.