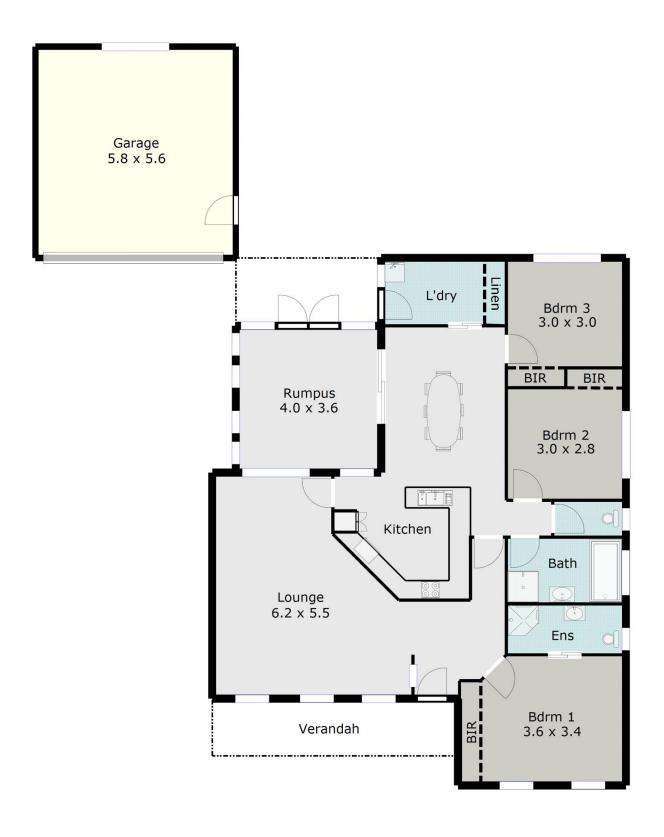

## 24 Club Crescent Invermay Park VIC

This tidy, well presented brick veneer home with verandah will suit first home buyers, investors or elderly couples looking to retire. Nestled away in a quiet street among similar quality homes but still being within walking distance to Northway IGA, schools and kinder. Be greeted by a magnificent stained glass door opening into an expansive lounge area with plenty of space for the whole family to enjoy. The kitchen and meals area includes a corner bench, wall oven and lots of cupboard space. A generously sized main bedroom features an ensuite and there are two other bedrooms with built in robes. The double garage to the rear of the property includes undercover access through to the house and a paved area externally. A substantial private yard is the ideal spot for kids to play and even includes a fenced off section for the family pet to enjoy. Benefiting from a quiet, friendly neighborhood while also being in the hub of the popular Invermay Park, this

Leigh Hutchinson 03 5331 2000

**Robert Cunningham** 5337 0040

ALL DIMENSIONS ARE APPROXIMATE & NOT 100% TO SCALE. FOR FURTHER INFORMATION, PLEASE CONTACT YOUR AGENT DIRECTLY.