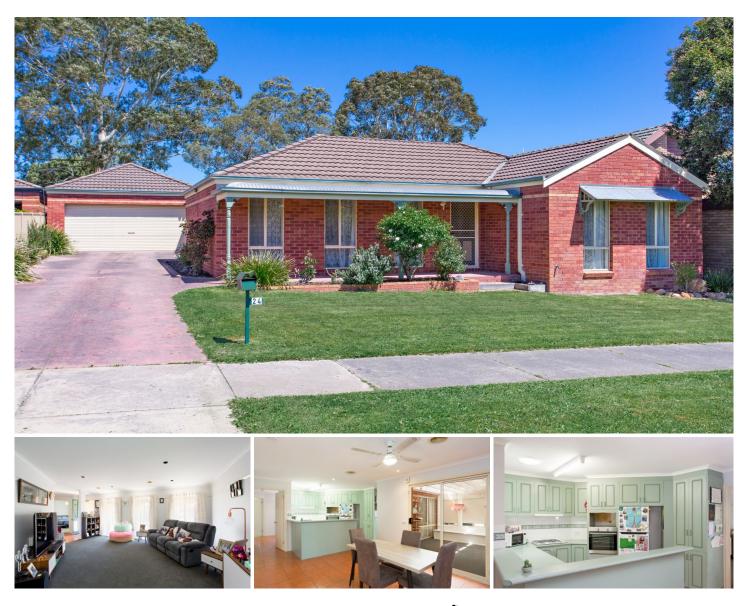

## 24 Club Crescent Invermay Park VIC

This tidy, well presented brick veneer home with verandah will suit first home buyers, investors or elderly couples looking to retire. Nestled away in a quiet street among similar quality homes but still being within walking distance to Northway IGA, schools and kinder. Be greeted by a magnificent stained glass door opening into an expansive lounge area with plenty of space for the whole family to enjoy. The kitchen and meals area includes a corner bench, wall oven and lots of cupboard space. A generously sized main bedroom features an ensuite and there are two other bedrooms with built in robes. The double garage to the rear of the property includes undercover access through to the house and a paved area externally. A substantial private yard is the ideal spot for kids to play and even includes a fenced off section for the family pet to enjoy. Benefiting from a quiet, friendly neighborhood while also being in the hub of the popular Invermay Park, this