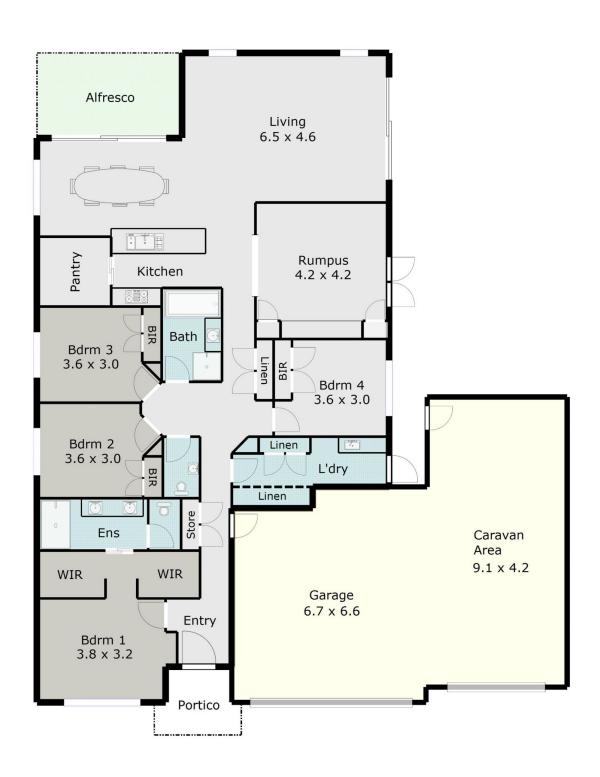

## **6 Flewin Avenue Miners Rest VIC**

You will benefit all year round with this impressive 4 bedroom family home with double garage and a purpose built adjoining 9m workshop / garage with high entry to locate your caravan, boat etc. This executive home has separate lounge to the open plan design with high ceilings and quality furnishings throughout. This Impressive home provides storage space in all rooms including double robes space in main bedroom. The centre piece kitchen with stone bench top, separate Butler's pantry and an expanse of double glazed German made pvc windows throughout the home is perfect for keeping an eye on the kids. Step out onto an adjacent outdoor entertaining with ceiling lights and fan and yard space. Brivis evaporative air con + 30kw 5 star zoned central heating, heated floors in en suite and bathroom are just some of the many hidden features. Have your own private inspection to see all of the extras included in this impressive energy efficient home has to offer