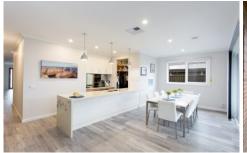

## **6 Flewin Avenue Miners Rest VIC**

You will benefit all year round with this impressive 4 bedroom family home with double garage and a purpose built adjoining 9m workshop / garage with high entry to locate your caravan, boat etc. This executive home has separate lounge to the open plan design with high ceilings and quality furnishings throughout. This Impressive home provides storage space in all rooms including double robes space in main bedroom. The centre piece kitchen with stone bench top, separate Butler's pantry and an expanse of double glazed German made pvc windows throughout the home is perfect for keeping an eye on the kids. Step out onto an adjacent outdoor entertaining with ceiling lights and fan and yard space. Brivis evaporative air con + 30kw 5 star zoned central heating, heated floors in en suite and bathroom are just some of the many hidden features. Have your own private inspection to see all of the extras included in this impressive energy efficient home has to offer