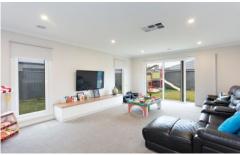

## **6 Flewin Avenue Miners Rest VIC**

You will benefit all year round with this impressive 4 bedroom family home with double garage and a purpose built adjoining 9m workshop / garage with high entry to locate your caravan, boat etc. This executive home has separate lounge to the open plan design with high ceilings and quality furnishings throughout. This Impressive home provides storage space in all rooms including double robes space in main bedroom. The centre piece kitchen with stone bench top, separate Butler's pantry and an expanse of double glazed German made pvc windows throughout the home is perfect for keeping an eye on the kids. Step out onto an adjacent outdoor entertaining with ceiling lights and fan and yard space. Brivis evaporative air con + 30kw 5 star zoned central heating, heated floors in en suite and bathroom are just some of the many hidden features. Have your own private inspection to see all of the extras included in this impressive energy efficient home has to offer