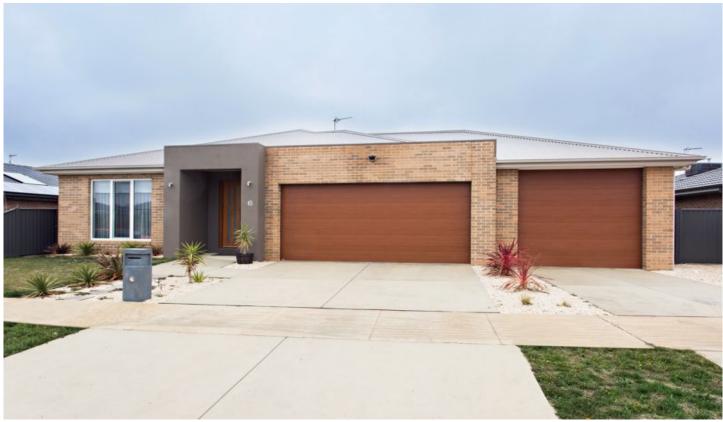

## **6 Flewin Avenue Miners Rest VIC**

You will benefit all year round with this impressive 4 bedroom family home with double garage and a purpose built adjoining 9m workshop / garage with high entry to locate your caravan, boat etc. This executive home has separate lounge to the open plan design with high ceilings and quality furnishings throughout. This Impressive home provides storage space in all rooms including double robes space in main bedroom. The centre piece kitchen with stone bench top, separate Butler's pantry and an expanse of double glazed German made pvc windows throughout the home is perfect for keeping an eye on the kids. Step out onto an adjacent outdoor entertaining with ceiling lights and fan and yard space. Brivis evaporative air con + 30kw 5 star zoned central heating, heated floors in en suite and bathroom are just some of the many hidden features. Have your own private inspection to see all of the extras included in this impressive energy efficient home has to offer