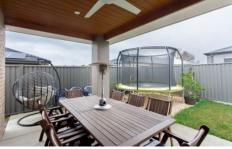

## **6 Flewin Avenue Miners Rest VIC**

You will benefit all year round with this impressive 4 bedroom family home with double garage and a purpose built adjoining 9m workshop / garage with high entry to locate your caravan, boat etc. This executive home has separate lounge to the open plan design with high ceilings and quality furnishings throughout. This Impressive home provides storage space in all rooms including double robes space in main bedroom. The centre piece kitchen with stone bench top, separate Butler's pantry and an expanse of double glazed German made pvc windows throughout the home is perfect for keeping an eye on the kids. Step out onto an adjacent outdoor entertaining with ceiling lights and fan and yard space. Brivis evaporative air con + 30kw 5 star zoned central heating, heated floors in en suite and bathroom are just some of the many hidden features. Have your own private inspection to see all of the extras included in this impressive energy efficient home has to offer