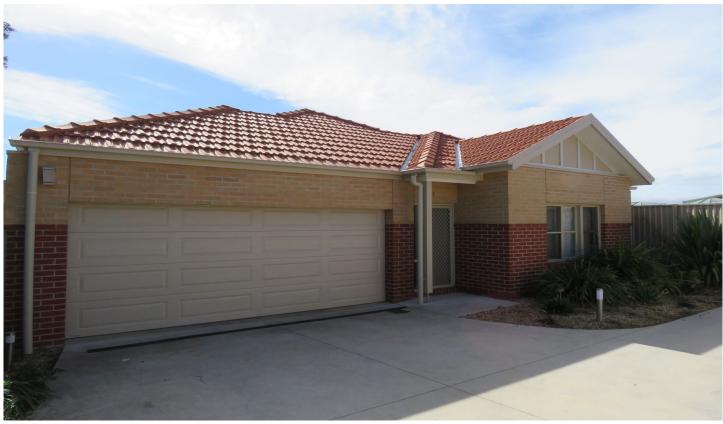

3/1334 Gregory Street Lake Wendouree VIC

This home has quality finishes throughout. Good sized bedrooms all with BIR'S, master bedroom with ensuite. Featuring beautiful floating timber boards to entry way and the spacious kitchen/ meals area complimented with stainless steel appliances, gas stove top, electric oven and dishwasher. Carpeted lounge and bedrooms, quality curtains, bathroom with separate toilet, remote controlled double garage with internal access, low maintenance courtyard with rear garden shed complete this fantastic property. No Animals. No Internal Smoking. 12 Month Lease.