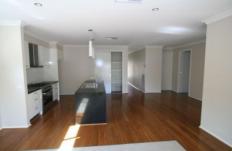

3/1334 Gregory Street Lake Wendouree VIC

This home has quality finishes throughout. Good sized bedrooms all with BIR'S, master bedroom with ensuite. Featuring beautiful floating timber boards to entry way and the spacious kitchen/ meals area complimented with stainless steel appliances, gas stove top, electric oven and dishwasher. Carpeted lounge and bedrooms, quality curtains, bathroom with separate toilet, remote controlled double garage with internal access, low maintenance courtyard with rear garden shed complete this fantastic property. No Animals. No Internal Smoking. 12 Month Lease.