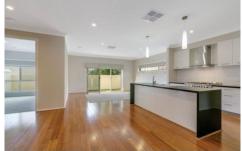

3/1334 Gregory Street Lake Wendouree VIC

This home has quality finishes throughout. Good sized bedrooms all with BIR'S, master bedroom with ensuite. Featuring beautiful floating timber boards to entry way and the spacious kitchen/ meals area complimented with stainless steel appliances, gas stove top, electric oven and dishwasher. Carpeted lounge and bedrooms, quality curtains, bathroom with separate toilet, remote controlled double garage with internal access, low maintenance courtyard with rear garden shed complete this fantastic property. No Animals. No Internal Smoking. 12 Month Lease.