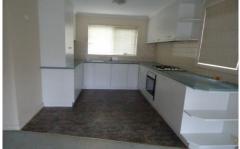

2/14 Highview Court Black Hill VIC

Situated in an elevated position in the highly regarded Black Hill area offering great views over Ballarat is this well presented home. Features include built in robes to bedrooms, family bathroom with separate toilet, gas central heating and split system, functional kitchen with bench space, gas stove and electric oven. Enclosed rear yard, single lock up garage. No animals. No Internal Smoking. 12 month lease. It is the responsibility of the tenant to check/research availability of telephone and internet access at any property. All costs associated with any connections are the responsibility of the tenant/s. INSPECTION BY APPOINTMENT ONLY. SHOULD YOU NOT REGISTER THE INSPECTION MAY NOT PROCEED.