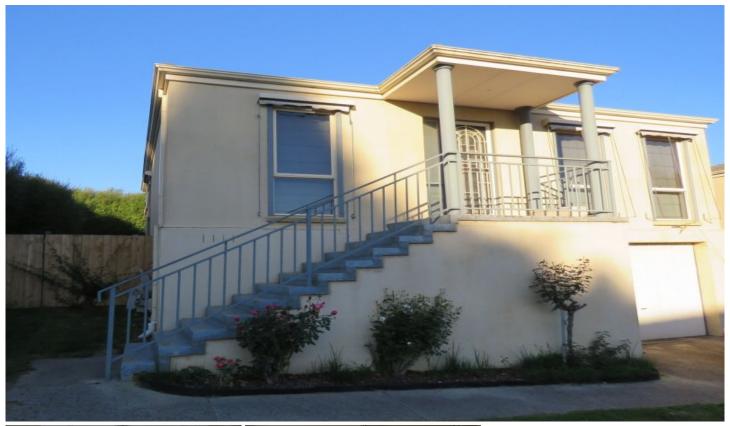

2/14 Highview Court Black Hill VIC

Situated in an elevated position in the highly regarded Black Hill area offering great views over Ballarat is this well presented home. Features include built in robes to bedrooms, family bathroom with separate toilet, gas central heating and split system, functional kitchen with bench space, gas stove and electric oven. Enclosed rear yard, single lock up garage. No animals. No Internal Smoking. 12 month lease. It is the responsibility of the tenant to check/research availability of telephone and internet access at any property. All costs associated with any connections are the responsibility of the tenant/s. INSPECTION BY APPOINTMENT ONLY. SHOULD YOU NOT REGISTER THE INSPECTION MAY NOT PROCEED.