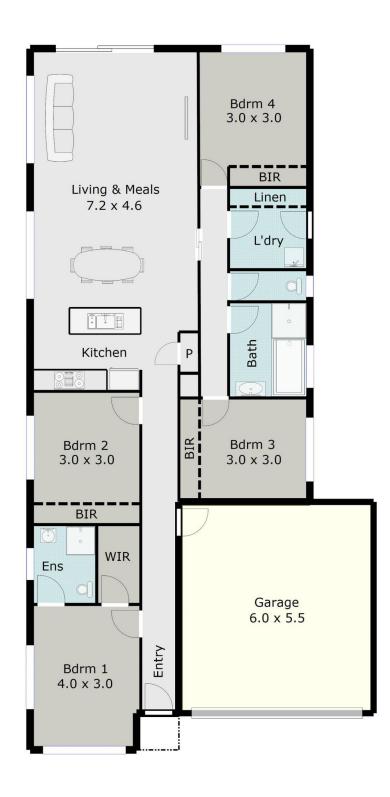

## 222 Elsworth Street Mount Pleasant VIC

Located in popular Mount Pleasant with easy access to the Ballarat CBD and Fed Uni this four Bedroom home features quality fixtures and fittings throughout, master bedroom with walk in robe and ensuite, remaining three bedrooms with built in robes, spacious open plan kitchen and living area, central heating and evaporative cooling throughout and main bathroom with separate shower and bath. Externally there is a double lock up garage with direct access, a fully enclosed private rear yard and low maintenance gardens. Animals Considered. No internal 12 Month Lease. INSPECTION smokina. BY APPOINTMENT VIA AGENT. SHOULD YOU NOT REGISTER THE INSPECTION MAY NOT PROCEED.