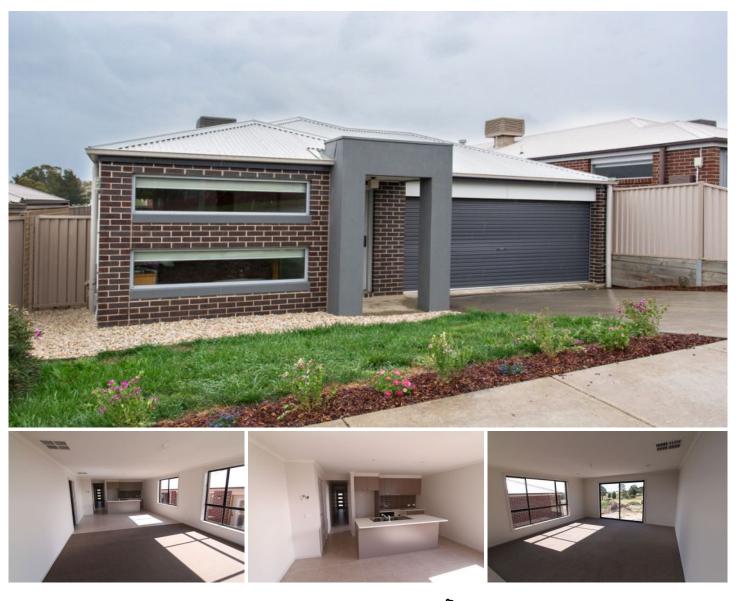

## 222 Elsworth Street Mount Pleasant VIC

Located in popular Mount Pleasant with easy access to the Ballarat CBD and Fed Uni this four Bedroom home features quality fixtures and fittings throughout, master bedroom with walk in robe and ensuite, remaining three bedrooms with built in robes, spacious open plan kitchen and living area, central heating and evaporative cooling throughout and main bathroom with separate shower and bath. Externally there is a double lock up garage with direct access, a fully enclosed private rear yard and low maintenance gardens. Animals Considered. No internal 12 Month Lease. INSPECTION smokina. BY APPOINTMENT VIA AGENT. SHOULD YOU NOT REGISTER THE INSPECTION MAY NOT PROCEED.