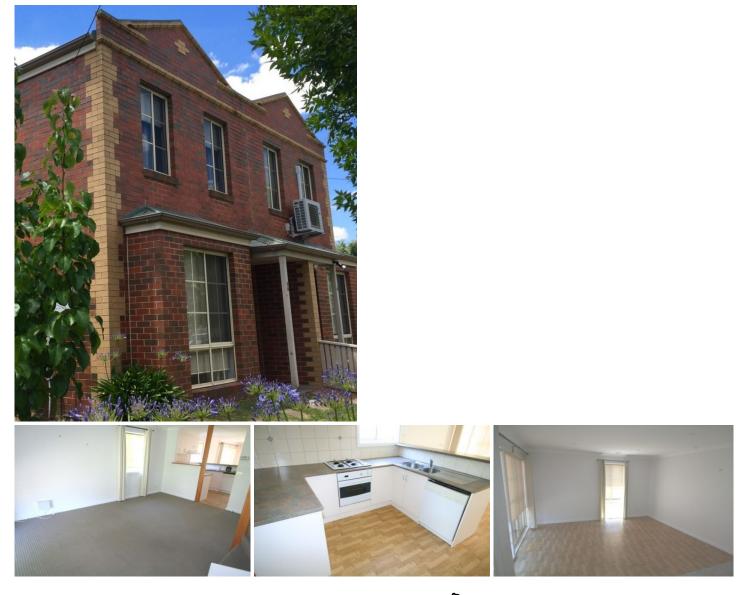

## 4a Inkerman Street Newington VIC

Located in ever popular Newington within easy walking distance to public transport, CBD, schools and Victoria Park the home boasts three spacious bedrooms featuring built in robes, separate lounge, a generous sized open plan kitchen & meals area with quality appliances including gas cooktop, electric oven and dishwasher, family bathroom with separate shower and bath, upstairs and down stairs toilets and completing the package is central heating throughout and evaporative cooling to the first floor. Outside features include a single carport with remote operated door, fully fenced private rear yard with paved undercover entertainment area, garden shed and low maintenance gardens. Animals considered. No internal INSPECTION smoking. 12 Month Lease. ΒY APPOINTMENT ONLY. SHOULD YOU NOT REGISTER THE INSPECTION MAY NOT PROCEED.