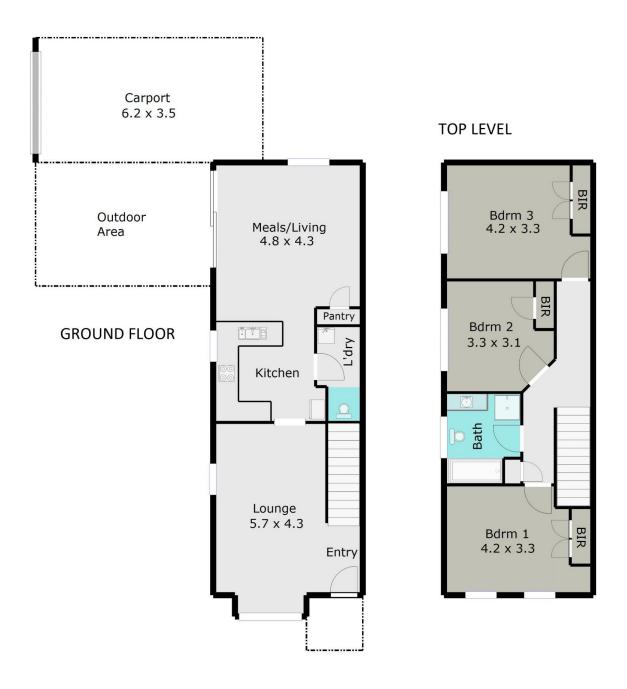

## 4a Inkerman Street Newington VIC

Located in ever popular Newington within easy walking distance to public transport, CBD, schools and Victoria Park the home boasts three spacious bedrooms featuring built in robes, separate lounge, a generous sized open plan kitchen & meals area with quality appliances including gas cooktop, electric oven and dishwasher, family bathroom with separate shower and bath, upstairs and down stairs toilets and completing the package is central heating throughout and evaporative cooling to the first floor. Outside features include a single carport with remote operated door, fully fenced private rear yard with paved undercover entertainment area, garden shed and low maintenance gardens. Animals considered. No internal INSPECTION smoking. 12 Month Lease. ΒY APPOINTMENT ONLY. SHOULD YOU NOT REGISTER THE INSPECTION MAY NOT PROCEED.