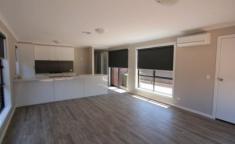

## 39 Dairymans Way Bonshaw VIC

This well-appointed townhouse is situated within easy reach of public transport, parks and shopping. Features include two generous bedrooms with built in robes and ceiling fans, ducted heating throughout, spacious lounge/meals area with large split system for all year round comfort, kitchen with gas cook top, electric oven, dishwasher and plenty of cupboard space, bathroom with separate shower and bath and laundry room. Externally there is an enclosed low maintenance yard and single carport with remote roller door. Inspection will impress. No internal smoking. Strictly no pets. 12 month lease. INSPECTION BY APPOINTMENT ONLY. SHOULD YOU NOT REGISTER THE INSPECTION MAY NOT PROCEED.