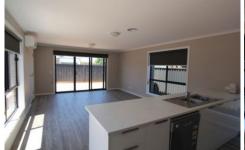

## 39 Dairymans Way Bonshaw VIC

This well-appointed townhouse is situated within easy reach of public transport, parks and shopping. Features include two generous bedrooms with built in robes and ceiling fans, ducted heating throughout, spacious lounge/meals area with large split system for all year round comfort, kitchen with gas cook top, electric oven, dishwasher and plenty of cupboard space, bathroom with separate shower and bath and laundry room. Externally there is an enclosed low maintenance yard and single carport with remote roller door. Inspection will impress. No internal smoking. Strictly no pets. 12 month lease. INSPECTION BY APPOINTMENT ONLY. SHOULD YOU NOT REGISTER THE INSPECTION MAY NOT PROCEED.