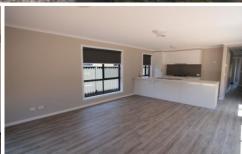

## 39 Dairymans Way Bonshaw VIC

This well-appointed townhouse is situated within easy reach of public transport, parks and shopping. Features include two generous bedrooms with built in robes and ceiling fans, ducted heating throughout, spacious lounge/meals area with large split system for all year round comfort, kitchen with gas cook top, electric oven, dishwasher and plenty of cupboard space, bathroom with separate shower and bath and laundry room. Externally there is an enclosed low maintenance yard and single carport with remote roller door. Inspection will impress. No internal smoking. Strictly no pets. 12 month lease. INSPECTION BY APPOINTMENT ONLY. SHOULD YOU NOT REGISTER THE INSPECTION MAY NOT PROCEED.