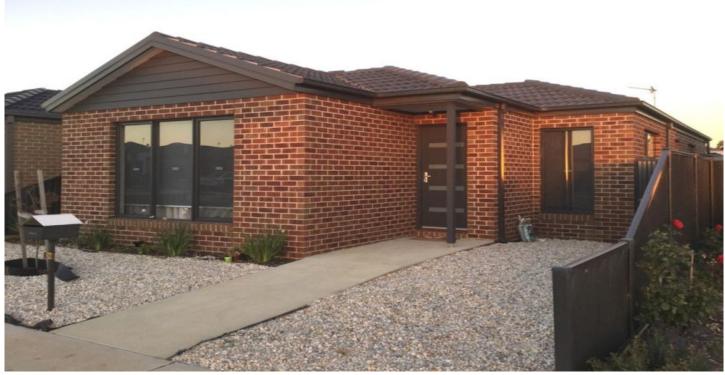

## 39 Dairymans Way Bonshaw VIC

This well-appointed townhouse is situated within easy reach of public transport, parks and shopping. Features include two generous bedrooms with built in robes and ceiling fans, ducted heating throughout, spacious lounge/meals area with large split system for all year round comfort, kitchen with gas cook top, electric oven, dishwasher and plenty of cupboard space, bathroom with separate shower and bath and laundry room. Externally there is an enclosed low maintenance yard and single carport with remote roller door. Inspection will impress. No internal smoking. Strictly no pets. 12 month lease. INSPECTION BY APPOINTMENT ONLY. SHOULD YOU NOT REGISTER THE INSPECTION MAY NOT PROCEED.