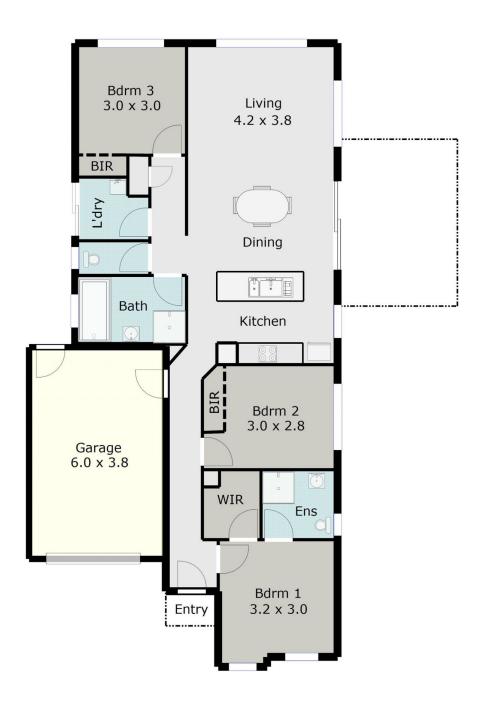

## 6 Rebellion Place Ballarat East VIC

Situated on the Melbourne side of town, in close proximity to Federation Uni, the pleasant Eureka Gardens, and just a few minutes' drive to Ballarat's thriving CBD, this home provides exceptional value to all forms of buyers. On a low maintenance allotment, the 3 bedroom freestanding dwelling upholds a carefree investment opportunity. The property has been leased 100% of the time since being built with consistent rental growth every year. The potential rental return of \$350 per week offers in excess of a 5% return with depreciation benefits from day 1. For young couples and families the home is in exceptional condition and features all modern luxuries in a safe & family friendly development. The appealing floor plan offers an exceptional open planned living space inside, opening up to an outdoor area on west side of the home, perfect for catching afternoon sun. There is an additional space on the title for extra car parking. 6.4% annual growth in Ballarat