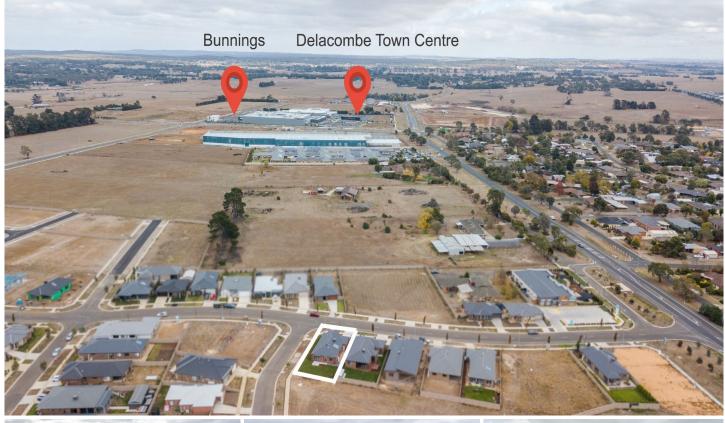

## 17 Neway Avenue Delacombe VIC

Built to last by JG King Homes, this executive 4 bedroom home is ready to move in immediately and with the First Home Owners Grant being applicable, this package has so much to offer. From the 900m Westinghouse cooktop and dishwasher, evaporative cooling, central heating, 2 fantastic living zones, WIR and ensuite to the spacious master bedroom, and great floorplan, the home provides the latest in modern luxury. Being situated so close to the Delacombe Town Centre is not only super convenient for day to day shopping, but the prospect for future growth in a thriving part of town is more than attractive. The home is situated on an allotment of 541m2, with outstanding landscaping already complete, featuring a sprinkler system and being thoughtfully designed by local landscaping company Low Maintenance Landscaping, it offers an exceptional external space requiring minimal care. Call today to book your appointment before it is gone.