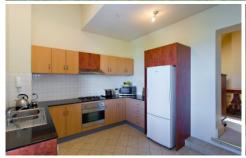

25/300 Gillies Street Wendouree VIC

Situated in the gated Monastery Apartment complex, this third floor apartment (stair access only) offers style and comfortable living. The many features include master bedroom with built-in robe and ensuite, second double bedroom with built-in robe, third single bedroom or study, spacious lounge, kitchen with gas stove and electric oven, dishwasher and walk in pantry, family bathroom with separate shower and bath, gas heating, laundry, two secure car parking spaces and located with-in walking distance of Lake Wendouree, Wendouree Train Station, Stockland Shopping Centre and Howitt St Shopping Precinct. No animals or internal smoking. Inspection will impress. 12 month lease preferred. INSPECTION BY REGISTRATION ONLY. SHOULD YOU NOT REGISTER THE INSPECTION MAY NOT PROCEED.