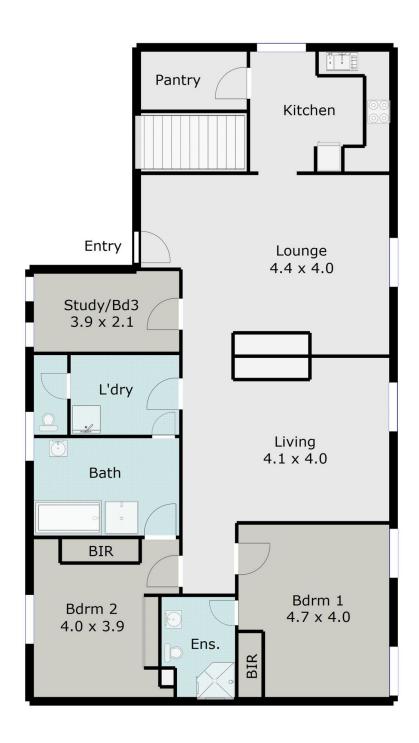

25/300 Gillies Street Wendouree VIC

Situated in the gated Monastery Apartment complex, this third floor apartment (stair access only) offers style and comfortable living. The many features include master bedroom with built-in robe and ensuite, second double bedroom with built-in robe, third single bedroom or study, spacious lounge, kitchen with gas stove and electric oven, dishwasher and walk in pantry, family bathroom with separate shower and bath, gas heating, laundry, two secure car parking spaces and located with-in walking distance of Lake Wendouree, Wendouree Train Station, Stockland Shopping Centre and Howitt St Shopping Precinct. No animals or internal smoking. Inspection will impress. 12 month lease preferred. INSPECTION BY REGISTRATION ONLY. SHOULD YOU NOT REGISTER THE INSPECTION MAY NOT PROCEED.