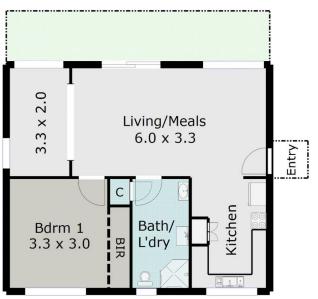

## **35 Jory Street Creswick VIC**

A quiet peaceful area ideal for investment or to live in one, and supplement your income. 2 lovely 1 bedroom properties located on the one 965sqm title, with potential (stca) for another dwelling perhaps. Beautiful easy care and private garden to the front home, generously sized bedroom with BIR, large living area with scope for guest room, double garage, solar panels, security shutters and water tank. Quality plantings including fruit trees. The original brick veneer home at the rear provides similar accommodation with slightly larger living space, a verandah across the front and single carport and is currently let at \$140pw. Ideally located with easy access to town centre and a lovely rural aspect.

## UNIT 1

## DISCLAIMER:

ALL DIMENSIONS ARE APPROXIMATE & NOT 100% TO SCALE. FOR FURTHER INFORMATION, PLEASE CONTACT YOUR AGENT DIRECTLY.