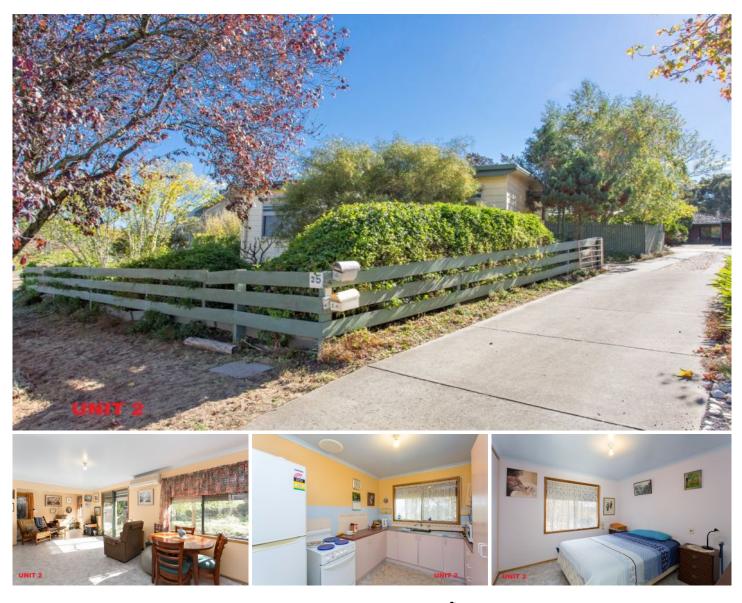

## **35 Jory Street Creswick VIC**

A quiet peaceful area ideal for investment or to live in one, and supplement your income. 2 lovely 1 bedroom properties located on the one 965sqm title, with potential (stca) for another dwelling perhaps. Beautiful easy care and private garden to the front home, generously sized bedroom with BIR, large living area with scope for guest room, double garage, solar panels, security shutters and water tank. Quality plantings including fruit trees. The original brick veneer home at the rear provides similar accommodation with slightly larger living space, a verandah across the front and single carport and is currently let at \$140pw. Ideally located with easy access to town centre and a lovely rural aspect.