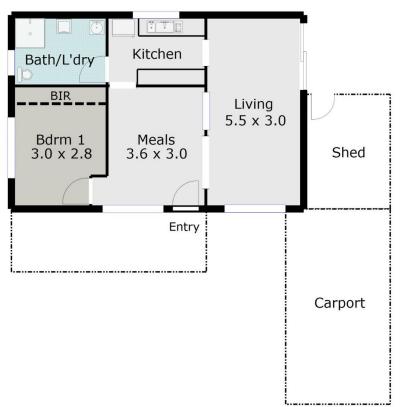

## **35 Jory Street Creswick VIC**

A quiet peaceful area ideal for investment or to live in one, and supplement your income. 2 lovely 1 bedroom properties located on the one 965sqm title, with potential (stca) for another dwelling perhaps. Beautiful easy care and private garden to the front home, generously sized bedroom with BIR, large living area with scope for guest room, double garage, solar panels, security shutters and water tank. Quality plantings including fruit trees. The original brick veneer home at the rear provides similar accommodation with slightly larger living space, a verandah across the front and single carport and is currently let at \$140pw. Ideally located with easy access to town centre and a lovely rural aspect.

## DISCLAIMER:

ALL DIMENSIONS ARE APPROXIMATE & NOT 100% TO SCALE. FOR FURTHER INFORMATION, PLEASE CONTACT YOUR AGENT DIRECTLY.