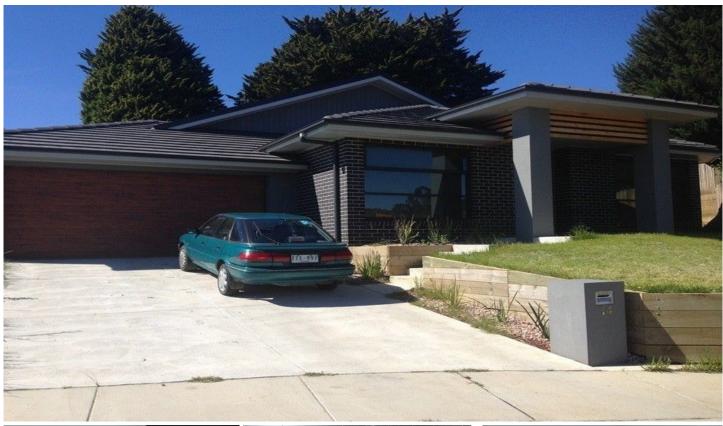

## 14 Catalina Court Ballarat East VIC

This large four bedroom home is located at the end of the court and would be ideal for a growing family. The home features a master bedroom with walk in robe and ensuite with floor to ceiling tiles, remaining bedrooms with built in robes, formal living area at the front of the home, spacious open plan kitchen/meals/family area, main bathroom with separate shower and bath, gas central heating and large split system air conditioner. Externally there is a covered timber deck area, double lock up garage with remote and direct access to the home and medium sized rear yard. Within a short drive to the Ballarat CBD, local schools and freeway access this home is well finished off with quality fittings and has been built to please. No Animals. No Internal Smoking. 12 month lease. INSPECTION BY APPOINTMENT ONLY. SHOULD YOU NOT REGISTER THE INSPECTION MAY NOT PROCEED.