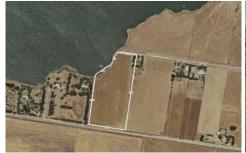

## 93 Pattersons Lane Learmonth VIC

An alluring blend of space and tranquillity, discover a relaxed rural lifestyle on this wonderful 17 acre property with its idyllic rolling views over the lake. In an enviable location right on the south edge of Lake Learmonth and only 15 minutes to Ballarat! Looking to build your own dream home or develop your own investment properties or for that special real estate project (STCA), then what a rare opportunity this acreage presents with 2 road frontages and its rich volcanic loam. Learmonth is a delightful town 15 mins west of Ballarat CBD with the ever-popular Lake Learmonth the centre of activity, come and inspect today.

Price : \$ 341,000 Land Size : 17 Acres

View : https://www.doepels.com.au/sale/vic/ballara

t-western-district/learmonth/residential/rural/

6188077

Leigh Hutchinson 03 5331 2000

Robert Cunningham 5337 0040