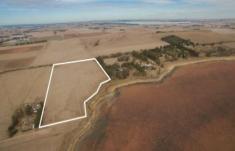

## 93 Pattersons Lane Learmonth VIC

An alluring blend of space and tranquillity, discover a relaxed rural lifestyle on this wonderful 17 acre property with its idyllic rolling views over the lake. In an enviable location right on the south edge of Lake Learmonth and only 15 minutes to Ballarat! Looking to build your own dream home or develop your own investment properties or for that special real estate project (STCA), then what a rare opportunity this acreage presents with 2 road frontages and its rich volcanic loam. Learmonth is a delightful town 15 mins west of Ballarat CBD with the ever-popular Lake Learmonth the centre of activity, come and inspect today.

Price : \$ 341,000 Land Size : 17 Acres

View : https://www.doepels.com.au/sale/vic/ballara

t-western-district/learmonth/residential/rural/

6188077

Leigh Hutchinson 03 5331 2000

Robert Cunningham 5337 0040