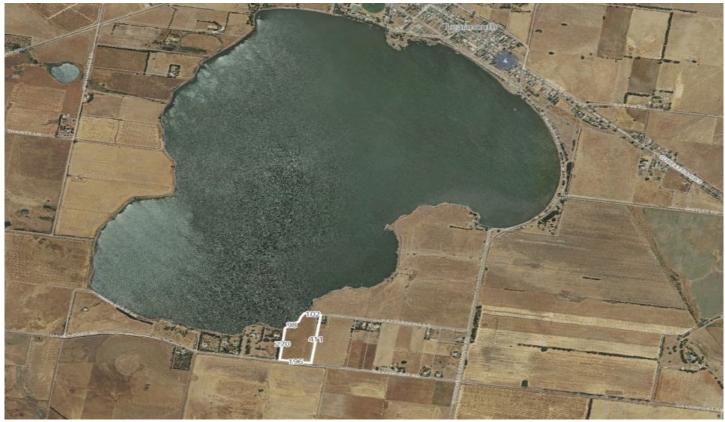

## 93 Pattersons Lane Learmonth VIC

An alluring blend of space and tranquillity, discover a relaxed rural lifestyle on this wonderful 17 acre property with its idyllic rolling views over the lake. In an enviable location right on the south edge of Lake Learmonth and only 15 minutes to Ballarat! Looking to build your own dream home or develop your own investment properties or for that special real estate project (STCA), then what a rare opportunity this acreage presents with 2 road frontages and its rich volcanic loam. Learmonth is a delightful town 15 mins west of Ballarat CBD with the ever-popular Lake Learmonth the centre of activity, come and inspect today.

Price : \$ 341,000 Land Size : 17 Acres

View : https://www.doepels.com.au/sale/vic/ballara

t-western-district/learmonth/residential/rural/

6188077

Leigh Hutchinson 03 5331 2000

Robert Cunningham 5337 0040