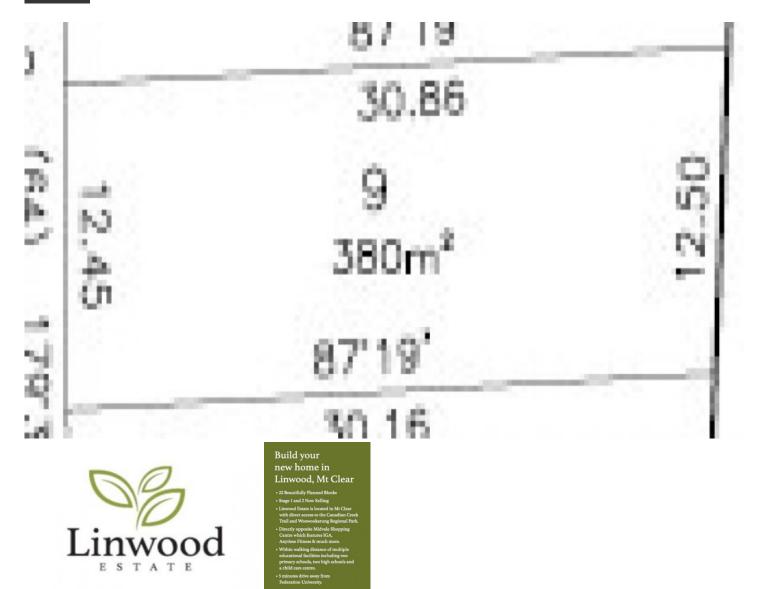

## 9/15 Fairy Wren Circuit Mount Clear VIC

Brand new estate perfectly positioned in Mt Clear with lovely outlooks and relaxed surrounds. Stage 1 is selling fast and Stage 2 is now being released, with 22 beautifully planned blocks. Here, you'll have the City and area's finest amenities right at your finger-tips. Directly opposite Midvale Shopping Centre, IGA supermarket, Anytime Fitness and within walking distance of multiple educational facilities including two primary schools, two high schools, a child care centre and only 5 minutes' drive from Federation University. With direct access to the Canadian Creek Trail Linwood Estate offers the best of living in Ballarat, with terrific block diversity featuring generous frontages, you will be welcomed into great convenience and lifestyle.

**Price** : \$ 163,000

View

- Land Size : 380 sqm
  - : https://www.doepels.com.au/sale/vic/ballara t-western-district/mount-clear/residential/lan d/6188070

Leigh Hutchinson 03 5331 2000

Tony Lockyer 03 5331 2000