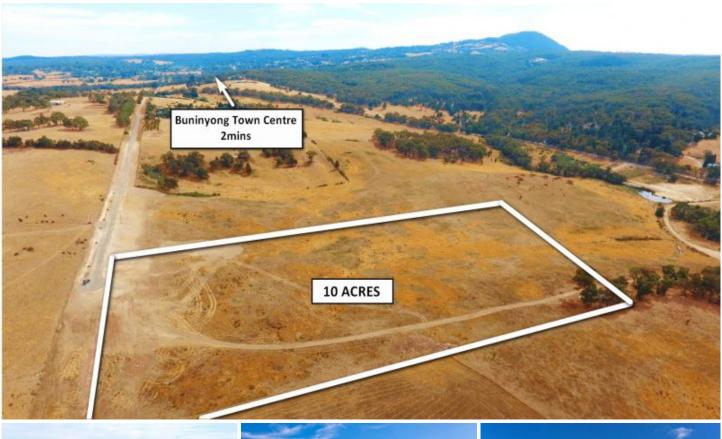

## 3/ Nicholson Road Durham Lead VIC

Here lies an absolute rare opportunity, one simply not to be missed. Zoned rural living, and located just a couple of minutes from Buninyong's thriving Town Centre, this 10 acre allotment is a unique offering. Perched up high, the land offers stunning, sweeping views from Mt Buninyong through to Mt Mercer. With power connected to the front of the block, there a multiple options when it comes to choosing your dream home site (STCA). To truly appreciate this chance, contact Tony to meet him onsite to begin planning the lifestyle that we all will envy.

(Frontage/access from Nicholsons Rd)

**Price** : \$ 400,000 **Land Size** : 10.62 Acres

View : https://www.doepels.com.au/sale/vic/ballara

t-western-district/durham-lead/residential/la

nd/6188065

Tony Lockyer 03 5331 2000