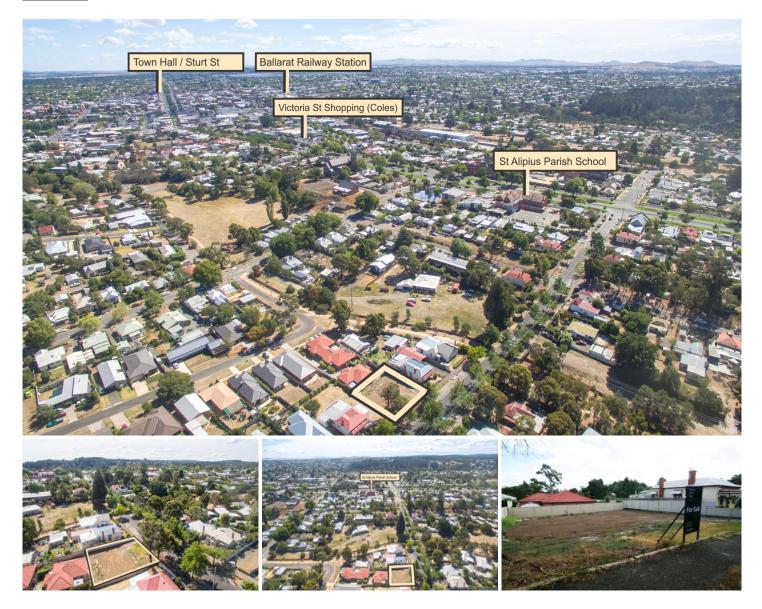

## 16 Otway Street Ballarat East VIC

This exceptionally rare block of land is on offer in the iconic Ballarat East region in Otway Street, a perfect block of land to suit all your building requirements for that dream home! A fantastic location and proximity to Ballarat's CBD where all your shopping, culture, entertainment and culinary needs are sure to be satisfied, especially with the finest restaurants and cafes Ballarat has to offer. Public transport at your doorstep is a major advantage and an abundance of sports facilities are all within minutes. Be quick, this parcel will not last long.

Price : \$ 181,000

Land Size : 437 sqm View : https://ww

: https://www.doepels.com.au/sale/vic/ballara t-western-district/ballarat-east/residential/lan d/6188063

Leigh Hutchinson 03 5331 2000

Robert Cunningham 5337 0040