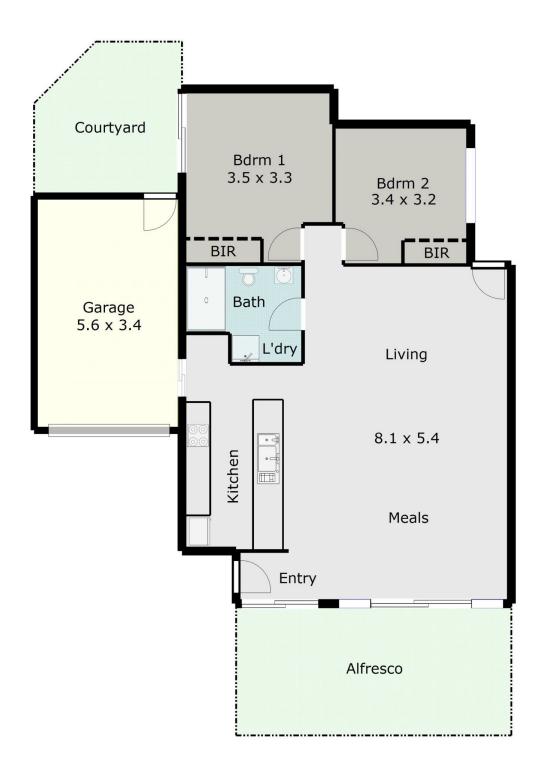

## 2/903 Geelong Road Canadian VIC

Great opportunity for the investor, first home buyer or down-sizer! Offering a architecturally modern and spacious 2 bedroom brick veneer unit with generous sized living area, functional kitchen with stainless steel appliances including dishwasher, split system AC, Gas Rinnai heating, modern bathroom and a single lock up garage. This extremely neat and tidy unit is well located in the popular and fast growing Canadian area, public transport at your doorstep, half way between the Ballarat CBD and Federation University (approx 5 min drive), cafes, shops at Shopping Centre, Sovereign Midvale Hill & primary/secondary schools both public and private, making this an all-round fantastic position to be in no matter what type of buyer you are. Rental appraisal of \$290 per week represents great value. Inspect today.

Leigh Hutchinson 03 5331 2000

John Morris 03 5331 2000

DISCLAIMER:

ALL DIMENSIONS ARE APPROXIMATE & NOT 100% TO SCALE. FOR FURTHER INFORMATION, PLEASE CONTACT YOUR AGENT DIRECTLY.