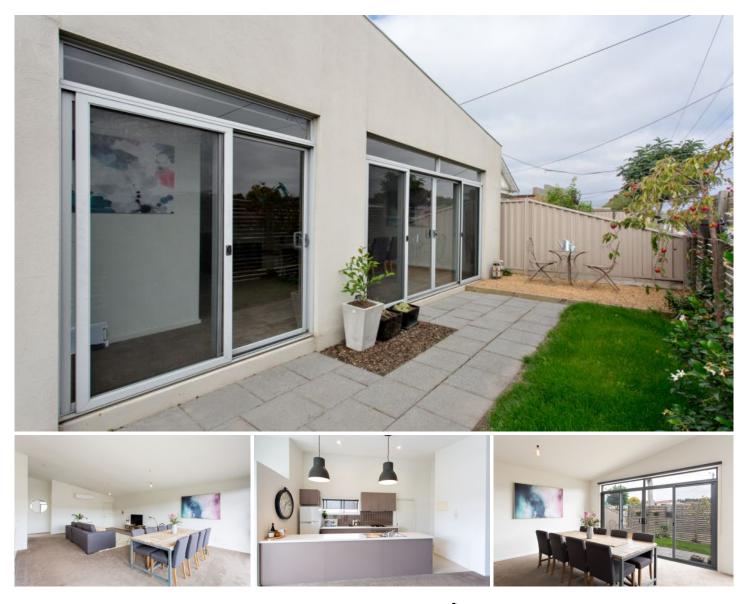

## 2/903 Geelong Road Canadian VIC

Great opportunity for the investor, first home buyer or down-sizer! Offering a architecturally modern and spacious 2 bedroom brick veneer unit with generous sized living area, functional kitchen with stainless steel appliances including dishwasher, split system AC, Gas Rinnai heating, modern bathroom and a single lock up garage. This extremely neat and tidy unit is well located in the popular and fast growing Canadian area, public transport at your doorstep, half way between the Ballarat CBD and Federation University (approx 5 min drive), cafes, shops at Shopping Centre, Sovereign Midvale Hill & primary/secondary schools both public and private, making this an all-round fantastic position to be in no matter what type of buyer you are. Rental appraisal of \$290 per week represents great value. Inspect today.