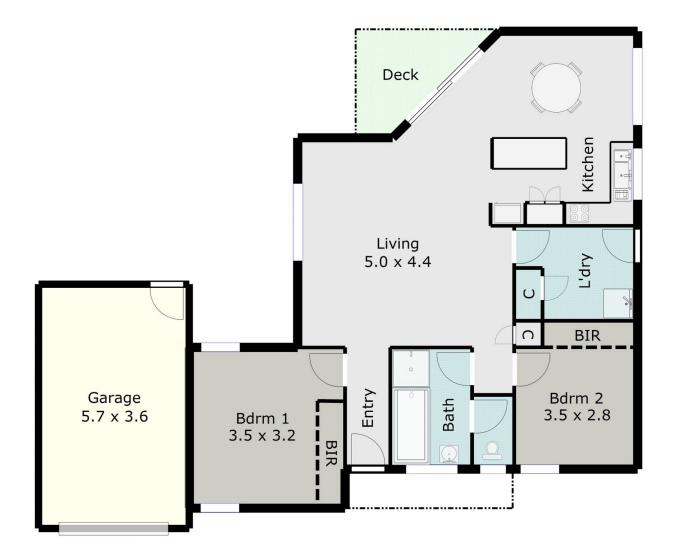

## TOTAL LIVING AREA: APPROX. 9.5 SQ

DISCLAIMER:

ALL DIMENSIONS ARE APPROXIMATE & NOT 100% TO SCALE. FOR FURTHER INFORMATION, PLEASE CONTACT YOUR AGENT DIRECTLY.