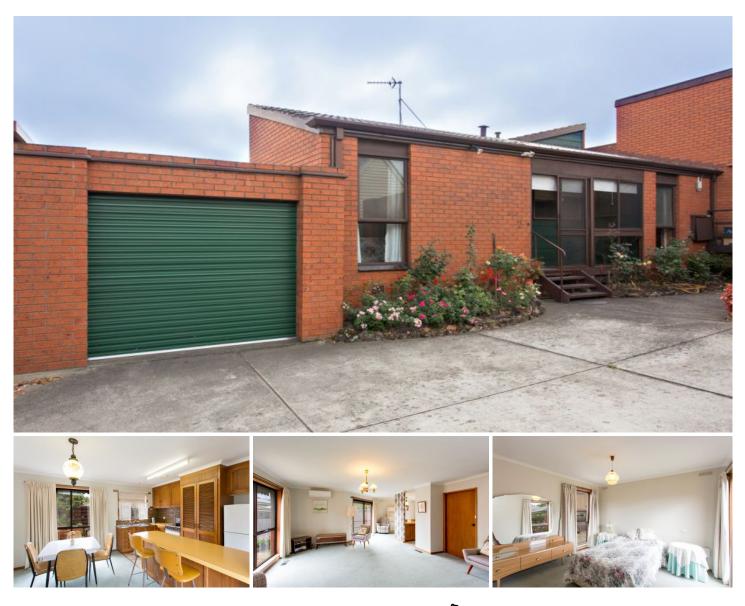

## 2/504 Lydiard Street North Soldiers Hill VIC

Stylish, immaculate condition, albeit original, and only 800m to the station. This superb townhouse offers a city lifestyle as a perfect investment or for your own occupation, is ready to move into and offers scope for a modern reno if desired. Spacious living area, dedicated meals adjoining a compact kitchen, 2 generous sized bedrooms with robes, central heating, split system, sunblinds, delightful garden with small timber deck and single garage with remote. A rare find in this high quality and very desirable location.

## 2 🎮 1 🚔 1 🚘

**Price :** \$ 315,000

View : https://www.doepels.com.au/sale/vic/ballarat-wes tern-district/soldiers-hill/residential/townhouse/61 88058

John Morris 03 5331 2000

Tony Lockyer 03 5331 2000