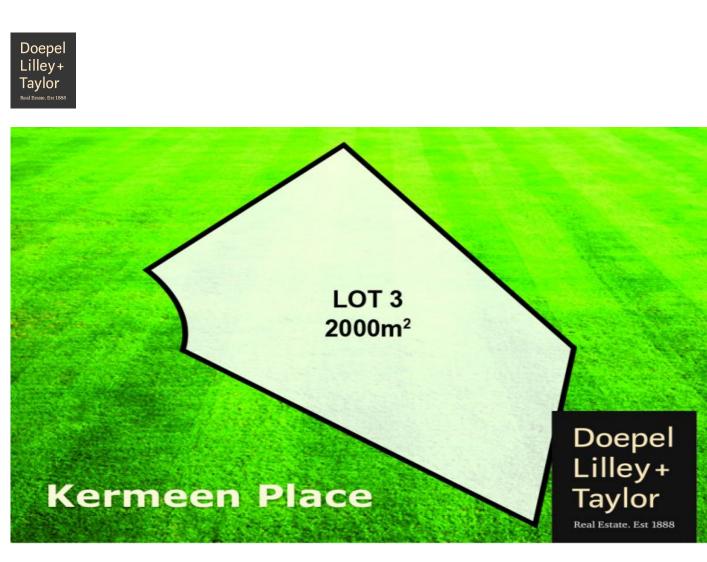

## 3/80 Launchley Drive Cardigan VIC

Live the good life on a grand scale is easy on such impressive block sizes. Weather you're big on entertaining, recreation or just relaxing you'll never be crammed for style. Secure your block today with land from 2000m2. Be part of Ballarat's fast growing suburbs Alfredton & Lucas, with easy access to shopping centres, schooling, park-lands and freewayl

- Titles Expected late 2019
- Zoned to Ballarat High School

**Price :** \$ 340,000

View : https://www.doepels.com.au/sale/vic/ballarat-wes tern-district/cardigan/residential/land/6188056

Leigh Hutchinson 03 5331 2000