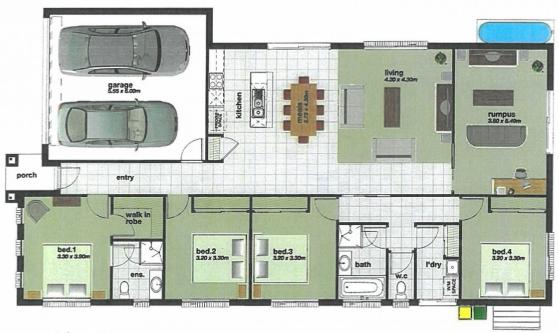

## 609 Kline Street Canadian VIC

Near new and on own title! 4 bedrooms, 2 bathrooms, 2 living areas! A well-designed home with upmarket inclusions located in popular Canadian Views Estate. Featuring open plan living with spacious kitchen, meals and living areas, generous walk-in robe and ensuite to the master bedroom and built-in robes to the other bedrooms. Features include ducted heating, quality stainless steel appliances and great neutral colour palette plus direct internal access from the double lock-up garage. Situated close to primary and secondary schools, Mount Helen University and Ballarat's CBD, plus easy access to freeway for commuters. This well built and maintained home would be the perfect family home or investment property. Inspect now, this property is available with vacant possession and a rental appraisal of \$390-\$400pw.

(floor plan is for illustration purposes only)

4 🕮 2 📛 2 🖨

**Price** : \$ 380,000 **Land Size** : 453 sgm

View: https://www.doepels.com.au/sale/vic/ballara

t-western-district/canadian/residential/house

/6188054