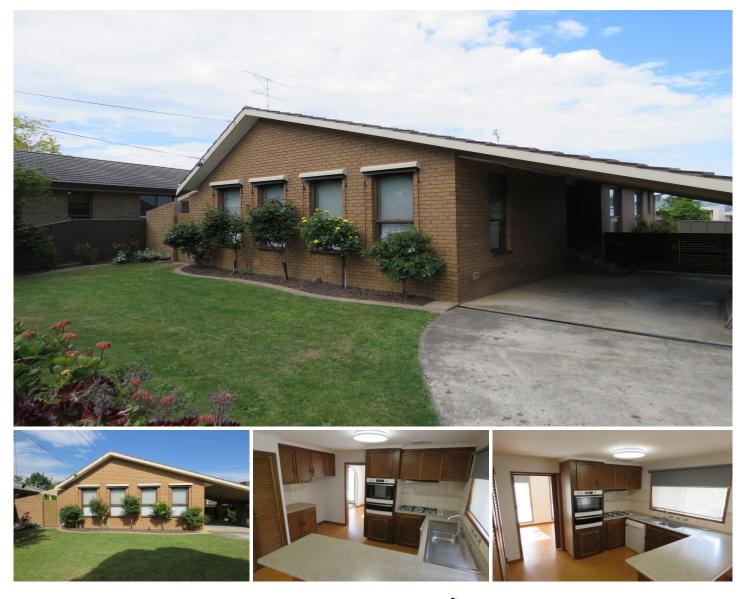

## 20 Midlands Drive Ballarat North VIC

Three Bedrooms, Ensuite, Air conditioner, Central Heating, Secure Yard. A lovely family home which has many features including front facing lounge and formal dining rooms, large kitchen/meals leading to a paved undercover entertaining area, kitchen with dishwasher, electric oven and gas stove, master bedroom with ensuite and walk in robe, built in robes to remaining two bedrooms, family bathroom with separate toilet and functional laundry. Plenty of off street parking with undercover carport, backyard with large entertaining area. No internal smoking. No animals. Please note: It is the responsibility of the tenant to check/research availability of telephone and internet access at any property. All costs associated with any connections are the responsibility of the tenant/s. INSPECTION BY APPOINTMENT ONLY. SHOULD YOU REGISTER THE INSPECTION MAY NOT NOT PROCEED.