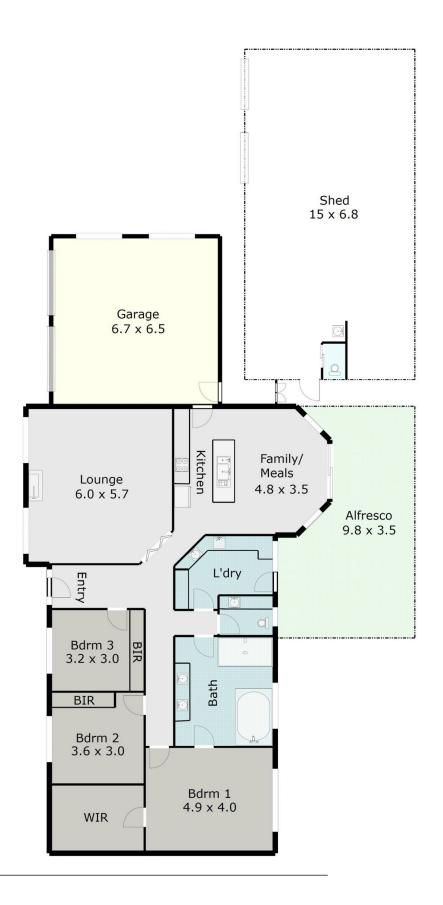

## 467 Wiltshire Lane Delacombe VIC

Only minutes to the new Delacombe Town Centre this unique property may be best suited to a couple or small family who enjoy top quality, convenient, low-maintenance living both inside and out, and have a need for great storage for vehicles, caravan, hobbies etc. Personal inspection is the only way to truly appreciate the calibre of this property, and the extent of its opulent inclusions. Fitted out with the satin series C-Bus category 5 electronics with PC, phone and infrared interface, 7.1 surround sound, CCTV security and many other special features, the home boasts large proportions throughout all rooms including massive main bedroom, walk-in robe and 2-way bathroom with remedial spa, large stepless shower, double vanity etc. Polished Italian porcelain tiles throughout, inlaid granite feature in the entry, ducted heating, gas log fire, an all weather outdoor granite kitchen to impress, oversize double garage under roof plus 15mx7.5m workshop/shed

## DISCLAIMER:

z 💮

ALL DIMENSIONS ARE APPROXIMATE & NOT 100% TO SCALE. FOR FURTHER INFORMATION, PLEASE CONTACT YOUR AGENT DIRECTLY.