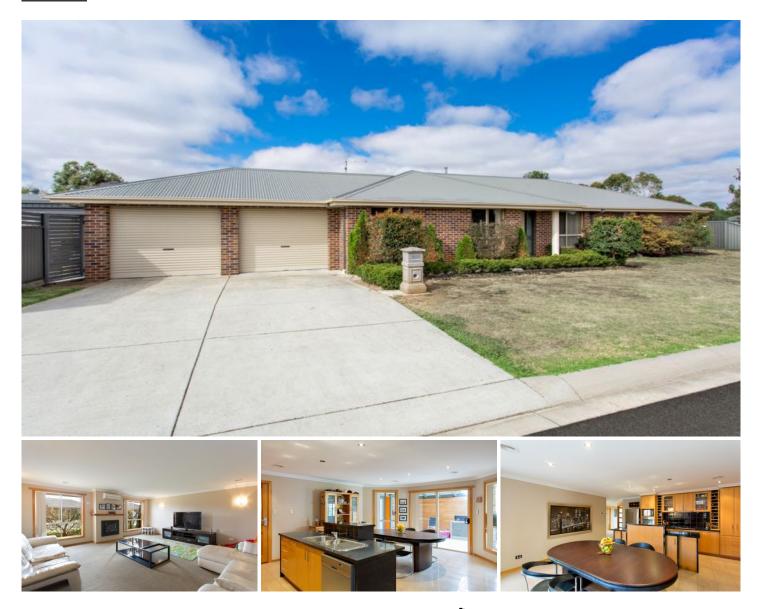

## 467 Wiltshire Lane Delacombe VIC

Only minutes to the new Delacombe Town Centre this unique property may be best suited to a couple or small family who enjoy top quality, convenient, low-maintenance living both inside and out, and have a need for great storage for vehicles, caravan, hobbies etc. Personal inspection is the only way to truly appreciate the calibre of this property, and the extent of its opulent inclusions. Fitted out with the satin series C-Bus category 5 electronics with PC, phone and infrared interface, 7.1 surround sound, CCTV security and many other special features, the home boasts large proportions throughout all rooms including massive main bedroom, walk-in robe and 2-way bathroom with remedial spa, large stepless shower, double vanity etc. Polished Italian porcelain tiles throughout, inlaid granite feature in the entry, ducted heating, gas log fire, an all weather outdoor granite kitchen to impress, oversize double garage under roof plus 15mx7.5m workshop/shed