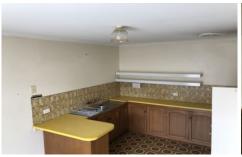

3/107 Mansfield Avenue Mount Clear VIC

Two Bedrooms, Open Plan Living, Bathroom, Separate Backyard, Single Carport. Situated within walking distance to Midvale Shopping complex this unit offers built-in wardrobes to both bedrooms, open plan kitchen/living room with gas heating, functional kitchen includes gas cooking, internal laundry, bathroom and separate toilet, carport and your own backyard. No Animals. No Internal Smoking. Inspection will impress. INSPECTION BY APPOINTMENT ONLY. SHOULD YOU NOT REGISTER THE INSPECTION MAY NOT PROCEED.