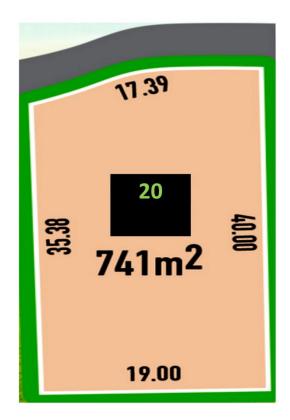

## 20 Aquiver Terrace Miners Rest VIC

This exclusive site in Mt View Estate offers an exceptional opportunity to secure a quality block of land in a premium Miners Rest location with stunning views and park wetlands; you will instantly connect with the surrounding environment

? 741 sqm block

? Beautiful Miners Rest location

? Stunning views

MT VIEW is located in Miners Rest, a township 12km north-west of Ballarat.

**Price** : \$ 145,000 **Land Size** : 741 sqm

View: https://www.doepels.com.au/sale/vic/ballara