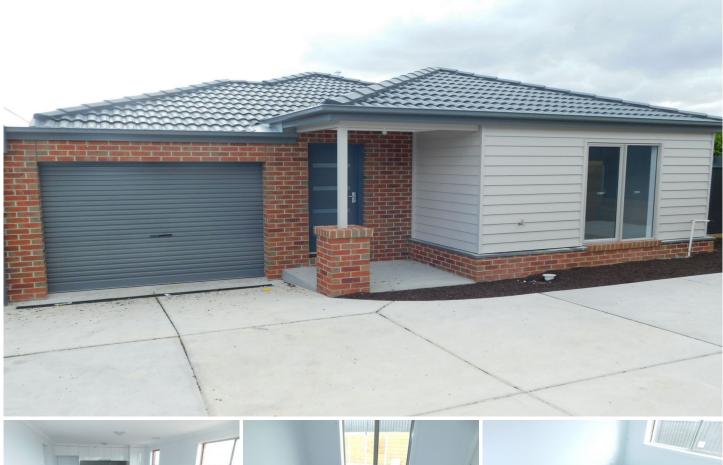

## **8 Peppermint Place Mount Pleasant VIC**

This well-appointed unit has been recently built and is situated within easy reach of public transport, parks and shopping. Features include two generous bedrooms with built in robes, spacious lounge/meals area with views across the city and split system for year round comfort, kitchen with gas cook top, electric oven, dishwasher and plenty of cupboard space, bathroom with separate shower and bath, compact laundry and central heating throughout. Externally there is a low maintenance garden area and single garage. Inspection will impress. No internal smoking. Strictly no pets. 12 month lease. The complex is located at 114 Brittain St on mapping devices. INSPECTION BY APPOINTMENT ONLY. SHOULD YOU NOT REGISTER THE INSPECTION MAY NOT PROCEED.