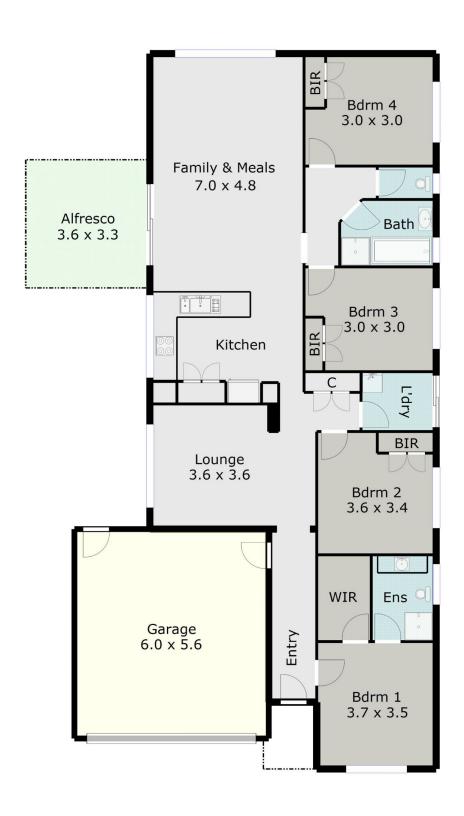

## 7 Grand Junction Drive Miners Rest VIC

Set on a spacious 714m2 allotment in popular Miners Rest, a suburb growing in popularity by the day sits this executive home commanding your attention. Finished to an impeccable standard, the home provides families and first home buyers with space to grow and prosper, and investors the opportunity to take over the current lease in place. The large backyard space is perfect for kids to roam and play, with side access for a caravan, boat trailer or pathway to a potential shed on the block (STCA). Boasting 2 impressive living zones, one being open planned with an outlook to the yard and situated off the high end kitchen featuring a glass splashback. The master bedroom features a WIR and ensuite of proportion and luxe, while the other 3 bedrooms are generous in size for the kids. Fully landscaped outside and sophisticated space internally - this Book your property really is the complete package! inspection today and secure your lifestyle change to

## TOTAL LIVING AREA: APPROX. 17.2 SQ