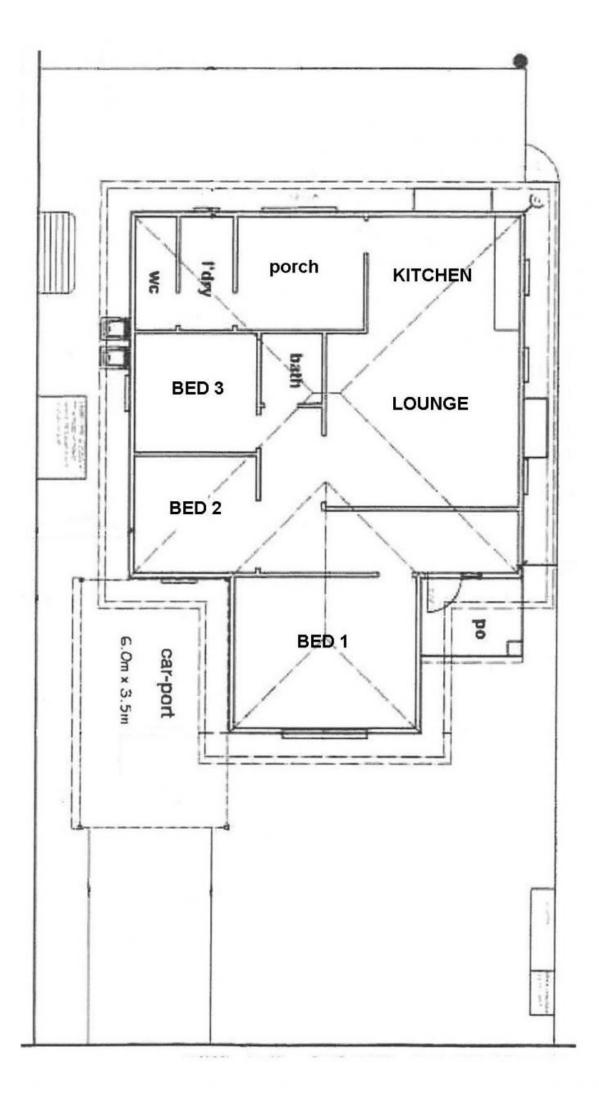

## **108 Beverin Street Sebastopol VIC**

One with the lot - Easy care investment property ideally suited to the first home buyer or retiree on lease expiry. Well positioned to the post office and bowling club, supermarket, transport, schools etc. Light and bright and well proportioned living area, 3 bedrooms with generous robe space in 2, good storage, and a spacious kitchen including dishwasher, gas range and loads of bench space. Gas ducted central heating plus slow combustion wood heater, split system air conditioner, security shutters installed on 3 windows, front and rear verandah, low maintenance yard with garden shed storage and single carport. Some recent paintwork, new carpet to the living area, and recently installed to main bedroom, new carpet and vinyl in lounge and passage and easy-care aluminium windows will set yourself up now for the future. New gas line and hot water service has been fitted. Solid tenancy with lease to July 2020 at \$260pw. Take advantage of this

## 3 🍋 1 🚔 1 🚘

| Price     | : \$ 239  |
|-----------|-----------|
| Land Size | :297 se   |
| View      | : https:/ |

,500 qm

: https://www.doepels.com.au/sale/vic/ballara t-western-district/sebastopol/residential/hou se/6188030