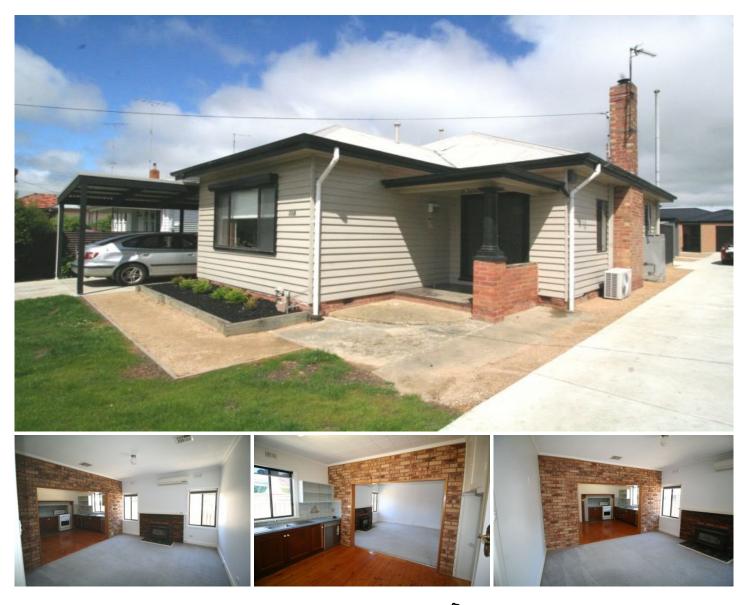

## **108 Beverin Street Sebastopol VIC**

One with the lot - Easy care investment property ideally suited to the first home buyer or retiree on lease expiry. Well positioned to the post office and bowling club, supermarket, transport, schools etc. Light and bright and well proportioned living area, 3 bedrooms with generous robe space in 2, good storage, and a spacious kitchen including dishwasher, gas range and loads of bench space. Gas ducted central heating plus slow combustion wood heater, split system air conditioner, security shutters installed on 3 windows, front and rear verandah, low maintenance yard with garden shed storage and single carport. Some recent paintwork, new carpet to the living area, and recently installed to main bedroom, new carpet and vinyl in lounge and passage and easy-care aluminium windows will set yourself up now for the future. New gas line and hot water service has been fitted. Solid tenancy with lease to July 2020 at \$260pw. Take advantage of this

## 3 🍋 1 🚔 1 🚘

| Price     | : \$ 239  |
|-----------|-----------|
| Land Size | :297 se   |
| View      | : https:/ |

,500 qm

: https://www.doepels.com.au/sale/vic/ballara t-western-district/sebastopol/residential/hou se/6188030