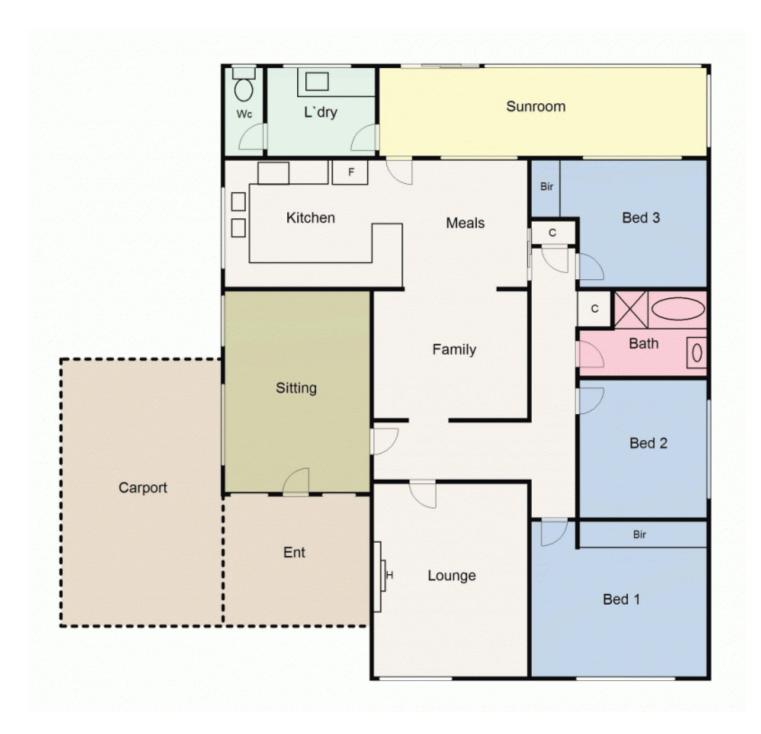

## **6 Grammar Street Wendouree VIC**

Three Bedrooms, Two Living Areas, Gas Central Heating, Single Carport & Single Garage. Situated within walking distance of schools, parks, transport and Stockland Shopping Centre this great family home features polished floor boards throughout, three bedrooms, two with BIR's and one with free standing robe, spacious lounge, central heating, second living area, kitchen/meals area with gas stove top, electric oven and dishwasher, bathroom with separate bath and shower and rear sunroom. Externally there is a large enclosed rear yard, single carport and single garage. Animals Considered. No Internal Smoking. 12 month lease. INSPECTION BY APPOINTMENT ONLY. SHOULD YOU NOT REGISTER THE INSPECTION MAY NOT PROCEED.