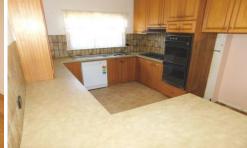

## **6 Grammar Street Wendouree VIC**

Three Bedrooms, Two Living Areas, Gas Central Heating, Single Carport & Single Garage. Situated within walking distance of schools, parks, transport and Stockland Shopping Centre this great family home features polished floor boards throughout, three bedrooms, two with BIR's and one with free standing robe, spacious lounge, central heating, second living area, kitchen/meals area with gas stove top, electric oven and dishwasher, bathroom with separate bath and shower and rear sunroom. Externally there is a large enclosed rear yard, single carport and single garage. Animals Considered. No Internal Smoking. 12 month lease. INSPECTION BY APPOINTMENT ONLY. SHOULD YOU NOT REGISTER THE INSPECTION MAY NOT PROCEED.