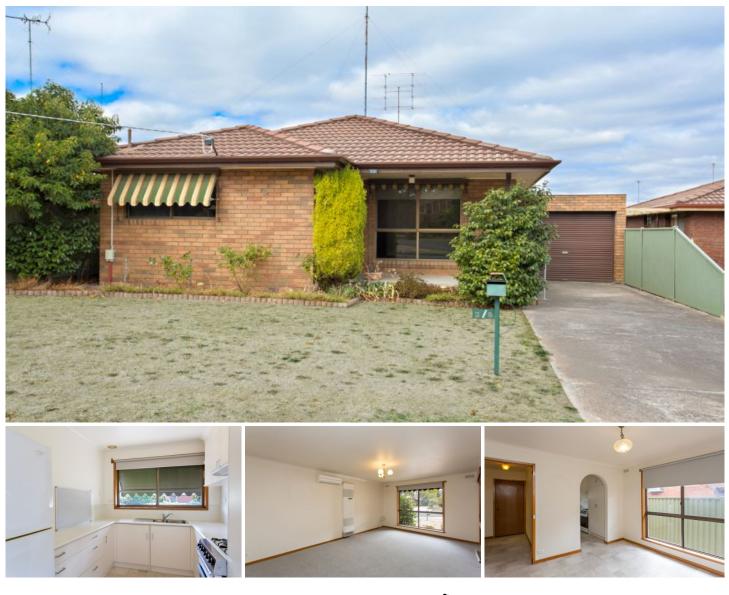

## 3/8 Midlands Drive Ballarat North VIC

This well presented home situated within easy walking distance to supermarket, public transport and parks features two generous bedrooms with built in robes, a spacious lounge, modern kitchen with gas cooking and plenty of cupboard space, separate dining area, family bathroom with separate shower and bath, gas heating and split system. Externally there is an enclosed yard and remote controlled single garage. Inspection will impress. 6 to 12 month lease available. Strictly no pets. INSPECTION BY APPOINTMENT ONLY. SHOULD YOU NOT REGISTER THE INSPECTION MAY NOT PROCEED.

## 2 🎮 1 🚰 1 🚘

Land Size : 271 sqm View : https://ww

: https://www.doepels.com.au/lease/vic/ballar at-western-district/ballarat-north/residential/ house/6188025

Shane Kozaris 03 5337 0066

DISCLAIMER:

2

ALL DIMENSIONS ARE APPROXIMATE & NOT 100% TO SCALE. FOR FURTHER INFORMATION, PLEASE CONTACT YOUR AGENT DIRECTLY.