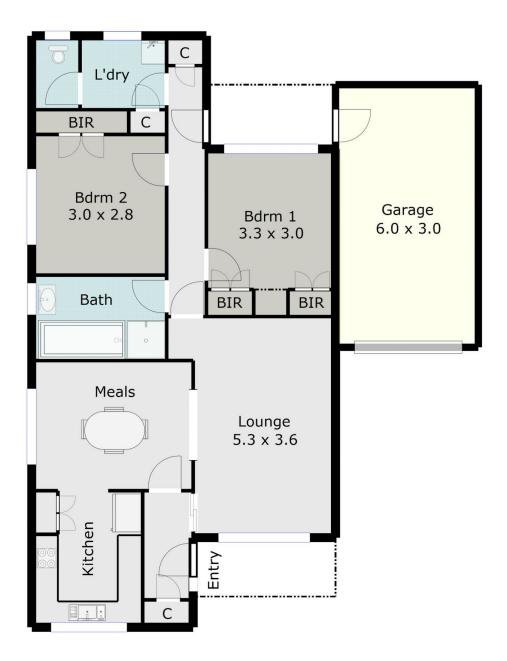

## 3/8 Midlands Drive Ballarat North VIC

This well presented home situated within easy walking distance to supermarket, public transport and parks features two generous bedrooms with built in robes, a spacious lounge, modern kitchen with gas cooking and plenty of cupboard space, separate dining area, family bathroom with separate shower and bath, gas heating and split system. Externally there is an enclosed yard and remote controlled single garage. Inspection will impress. 6 to 12 month lease available. Strictly no pets. INSPECTION BY APPOINTMENT ONLY. SHOULD YOU NOT REGISTER THE INSPECTION MAY NOT PROCEED.

## 2 🎮 1 🚰 1 🚘

Land Size : 271 sqm View : https://ww

: https://www.doepels.com.au/lease/vic/ballar at-western-district/ballarat-north/residential/ house/6188025

Shane Kozaris 03 5337 0066

DISCLAIMER:

2

ALL DIMENSIONS ARE APPROXIMATE & NOT 100% TO SCALE. FOR FURTHER INFORMATION, PLEASE CONTACT YOUR AGENT DIRECTLY.