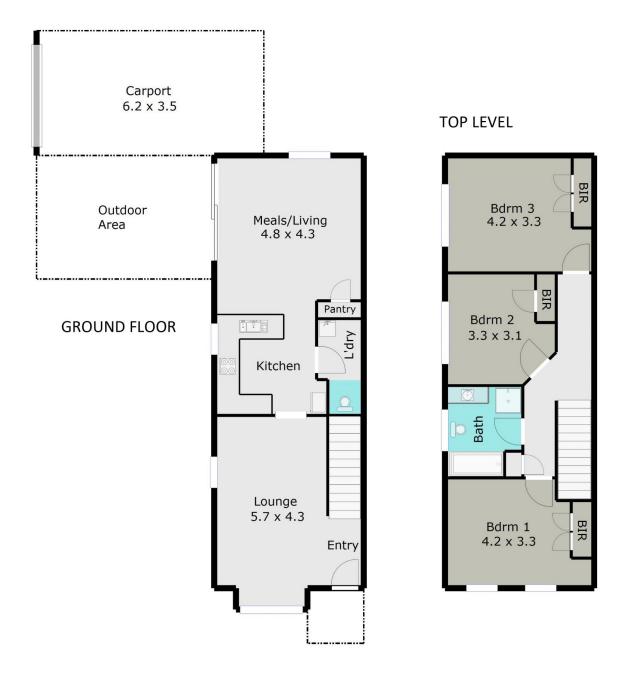

## 4a Inkerman Street Newington VIC

Located in ever popular Newington within easy walking distance to public transport, CBD, schools and Victoria Park the home boasts three spacious bedrooms featuring built in robes, separate lounge, a generous sized open plan kitchen & meals area with quality appliances including gas cooktop, electric oven and dishwasher, family bathroom with separate shower and bath, upstairs and down stairs toilets and completing the package is central heating throughout and evaporative cooling to the first floor. Outside features include a single carport with remote operated door, fully fenced private rear yard with paved undercover entertainment area, garden shed and low maintenance gardens. Animals considered. No internal **INSPECTION** smoking. 12 Month Lease. APPOINTMENT ONLY. SHOULD YOU NOT REGISTER THE INSPECTION MAY NOT PROCEED.