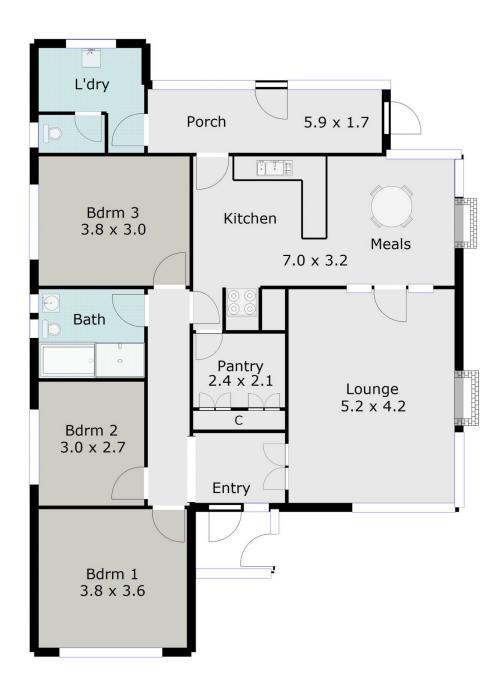

## 308 Larter Street Golden Point VIC

Quiet central east location close to city centre, Sovereign Hill, Lake Esmond, and Uni bus route showing impeccable presentation and an easy care garden area. Comprising separate entry foyer, 3 spacious bedrooms, large, bright and airy lounge with gas heating and split system air conditioner, and a roomy kitchen meals area with efficient Rinnai gas heating, gas cooking, excellent bench and cupboard space and a roomy walk-in butlers pantry or study area. Extensive easy care concrete paving, 559sqm block, single garage/workshop with remote door, carport, fernery area and rainwater tank, sunblinds for summer comfort and handy rear porch for easy access. Weatherboards, paintwork and the tiled roof are in excellent order with ample scope for an update if required, making an ideal package for investors or occupiers alike. Excellent tenant if required.