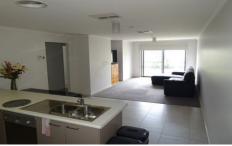

1/320 Greenhalghs Road Delacombe VIC

This wonderful townhouse boasts many features including ensuite & walk in robe to master bedroom, built in robes to remaining, good sized open kitchen/meals/living rooms, functional kitchen with gas cooktop, electric oven, dishwasher and large bench space, carpet in living area with access to enclosed rear yard, ducted heating & cooling throughout, full sized family bathroom. Single roller door garage with direct rear yard & internal access, second off street car park available. No internal smoking. 12 Month Lease. Please note: It is the responsibility of the tenant to check/research availability of telephone and internet access at any property. All costs associated with any connections are the responsibility of the tenant/s. INSPECTION BY APPOINTMENT ONLY. SHOULD YOU NOT REGISTER THE INSPECTION MAY NOT PROCEED.