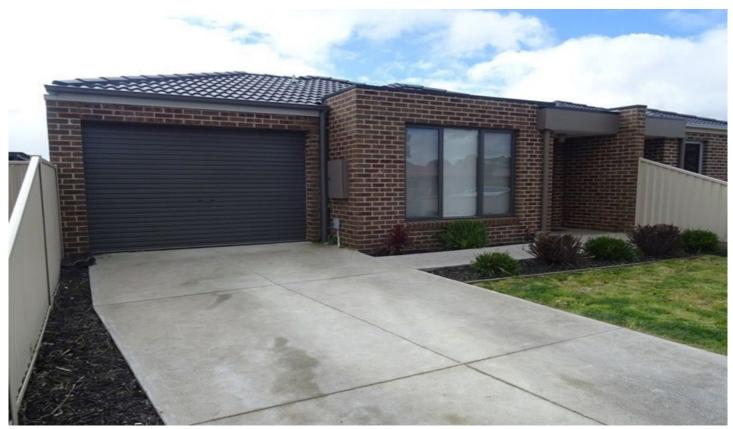

1/320 Greenhalghs Road Delacombe VIC

This wonderful townhouse boasts many features including ensuite & walk in robe to master bedroom, built in robes to remaining, good sized open kitchen/meals/living rooms, functional kitchen with gas cooktop, electric oven, dishwasher and large bench space, carpet in living area with access to enclosed rear yard, ducted heating & cooling throughout, full sized family bathroom. Single roller door garage with direct rear yard & internal access, second off street car park available. No internal smoking. 12 Month Lease. Please note: It is the responsibility of the tenant to check/research availability of telephone and internet access at any property. All costs associated with any connections are the responsibility of the tenant/s. INSPECTION BY APPOINTMENT ONLY. SHOULD YOU NOT REGISTER THE INSPECTION MAY NOT PROCEED.