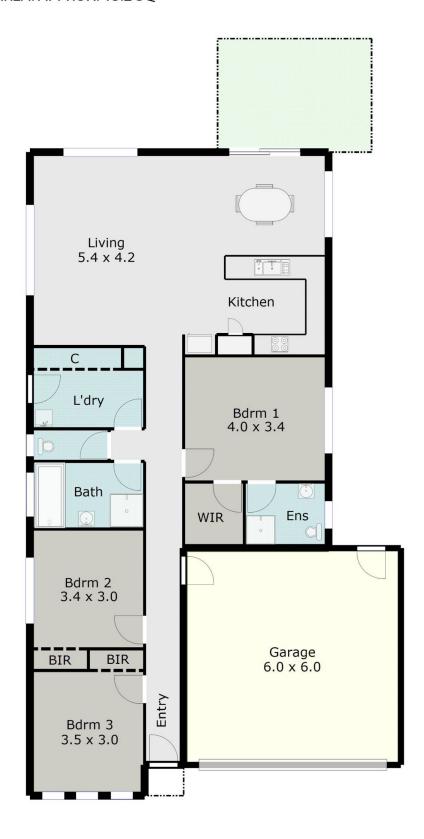

## **4 Muller Court Mount Clear VIC**

A fantastic opportunity to purchase your first home, downsize in a great location or landlords look no further for a no fuss investment - this great property offers all buyers options galore! Spacious open plan living area with glass doors leading to compact rear and side yards. Kitchen with all stainless steel appliances including dishwasher and also a good sized family bathroom with bath and separate shower. Master bedroom complete with ensuite and walk in robe, bedrooms two & three both with good size built in Double garage with remote control door and robes. separate internal house access. Simply a very well maintained, easy care home complete with extremely low maintenance landscaped gardens. There are so many benefits to living within Mount Clear including access to Midvale shopping centre, Primary and Secondary schools, Universities, Early Learning Centres and a with a head start through Buninyong to Geelong. Short drive to Ballarat

## TOTAL LIVING AREA: APPROX. 13.2 SQ