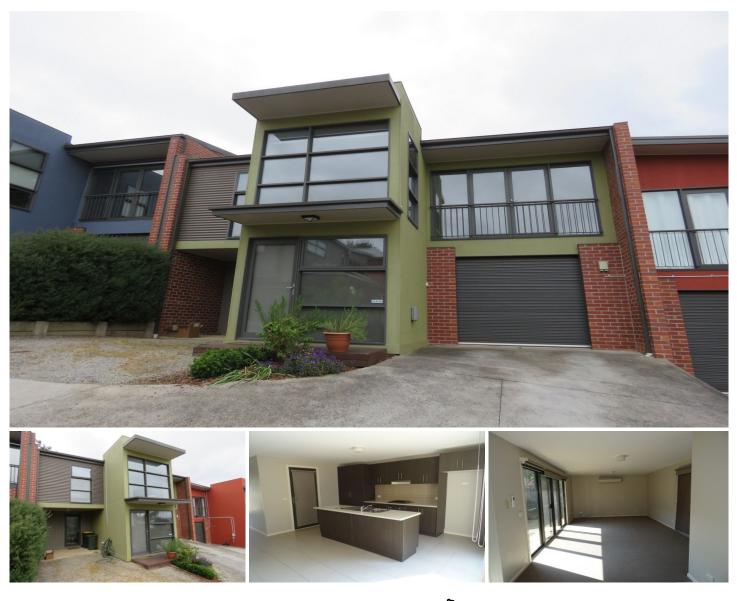

## 2/414A Nicholson Street Black Hill VIC

Situated within walking distance to the city center, public transport and shopping facilities is this modern townhouse that offers flair and stylish living. The many features include walk in robe and ensuite to master bedroom with stunning views overlooking Ballarat. The remaining two bedrooms have built in robes, split system heating/cooling in all bedrooms and living area, stylish functional kitchen with stainless steel appliances including dishwasher, large open plan living that overlooks a low maintenance outdoor living area, single garage with automatic roller door and space for a second car. No animals. No Internal Smoking. Inspection will impress.