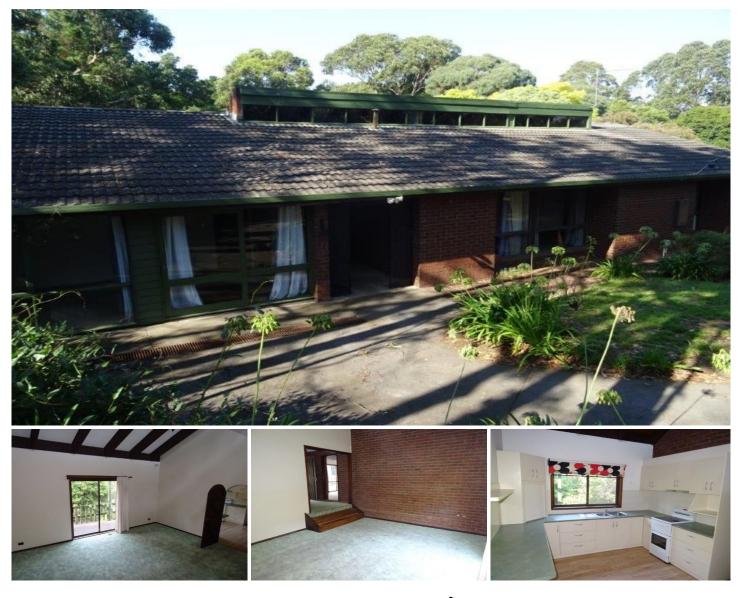

## 9 Moss Avenue Mount Helen VIC

A wonderful Mount Helen family home or perfect for separate students. Many features include large master bedroom with ensuite & walk in robe, 2nd & 3rd bedrooms with built in robes, double sized 4th & 5th bedrooms that could be extra living or rumpus rooms, large lounge & separate dining rooms both with direct access to the kitchen & rear decking area, updated kitchen has an abundance of cupboard space, bench area, electric cooking, gas central heating throughout, cooling in the dining, huge laundry, renovated family bathroom includes shower & third toilet. Externally this property has a lovely bush feel with large trees throughout the yards, enclosed rear yard from the front, single carport with extra off street parking. Rent amount includes a gardener. No internal Smoking. Animals negotiable. Inspection will impress.

## 5 🛤 2 🚔 2 🚘

View : https://www.doepels.com.au/lease/vic/ballarat-we stern-district/mount-helen/residential/house/6187 966

Scott Beames 03 5337 0066