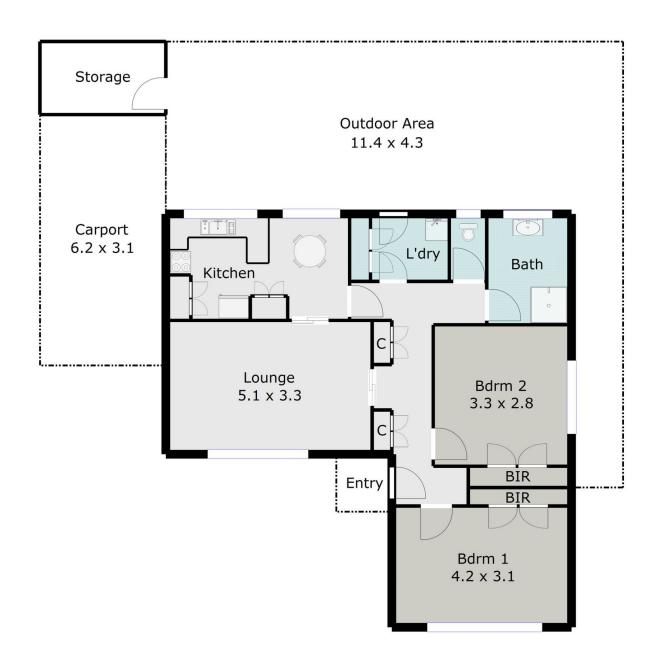

## 13/216 Forest Street Wendouree VIC

You will feel safe and secure living at Darriwell Park, a group of townhouses perfectly positioned opposite Ballarat Grammar and within walking distance to Lake Wendouree and Howitt Street shopping. This is a very neat and tidy complex, ideal if you are ready for retirement. With this two bedroom townhouse features, formal entry, separate lounge with gas heating, split system, kitchen meals and upgraded bathroom with walk-in shower and vanity. Small rear yard, carport and lock up shed. Throw the keys away; you will be able to walk to everything.